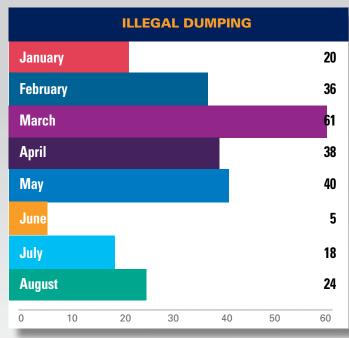

#### **STATISTICS 2022**

| 2022 CHRONOLOGIC STATISTICS |       |       |       |        |       |       |       |       |     |     |     |     |        |
|-----------------------------|-------|-------|-------|--------|-------|-------|-------|-------|-----|-----|-----|-----|--------|
| Statistics                  | JAN   | FEB   | MARCH | APRIL  | MAY   | JUNE  | JULY  | AUG S | EPT | ОСТ | NOV | DEC | TOTAL  |
| Pounds of Garbage           | 6,875 | 3,950 | 9,350 | 10,725 | 9,500 | 4,150 | 1,900 | 3,650 |     |     |     |     | 50,548 |
| Graffiti - Removed          | 201   | 112   | 132   | 96     | 193   | 72    | 95    | 79    |     |     |     |     | 980    |
| Power washing block faces   | 26    | 17    | 0     | 16     | 26    | 0     | 13    | 9     |     |     |     |     | 107    |
| Merchant Checks             | 104   | 52    | 103   | 243    | 352   | 301   | 546   | 550   |     |     |     |     | 2,251  |
| 911 Calls                   | 2     | 0     | 2     | 1      | 0     | 1     | 0     | 0     |     |     |     |     | 6      |
| Illegal Dumping             | 20    | 36    | 61    | 38     | 40    | 5     | 18    | 24    |     |     |     |     | 242    |
| Homeless Outreach           | 7     | 0     | 2     | 12     | 45    | 32    | 36    | 46    |     |     |     |     | 180    |
| Needles found and disposed  | of 2  | 8     | 12    | 4      | 10    | 0     | 0     | 5     |     |     |     |     | 41     |
| 311 Requests                | 5     | 14    | 60    | 38     | 40    | 55    | 48    | 24    |     |     |     |     | 284    |
| Directions                  | 15    | 8     | 10    | 80     | 212   | 205   | 139   | 138   |     |     |     |     | 807    |

#### **Illegal Dumping**

number of occurrences of dumping large or electronic items (e.g. computers, furniture, mattresses, suitcases, etc)