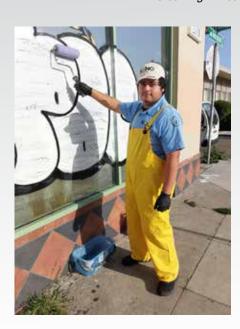

2611 Telegraph Avenue
Pressure washing merchant overhangs

Cleaning Ambassador, Marcelo H.

28th & Telegraph Hospitality Ambassador Fernando O.

Telegraph & Merrimack

New Ambassador Robert V.