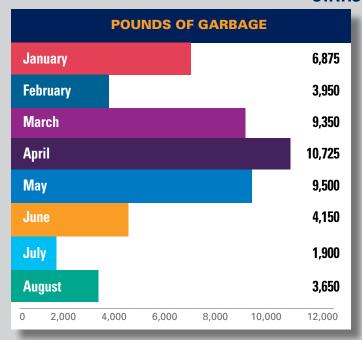

#### **STATISTICS 2022**

| 2022 CHRONOLOGIC STATISTICS |       |       |       |        |       |       |       |       |     |     |     |     |        |
|-----------------------------|-------|-------|-------|--------|-------|-------|-------|-------|-----|-----|-----|-----|--------|
| Statistics                  | JAN   | FEB   | MARCH | APRIL  | MAY   | JUNE  | JULY  | AUG S | EPT | ОСТ | NOV | DEC | TOTAL  |
| Pounds of Garbage           | 6,875 | 3,950 | 9,350 | 10,725 | 9,500 | 4,150 | 1,900 | 3,650 |     |     |     |     | 50,548 |
| Graffiti - Removed          | 201   | 112   | 132   | 96     | 193   | 72    | 95    | 79    |     |     |     |     | 980    |
| Power washing block faces   | 26    | 17    | 0     | 16     | 26    | 0     | 13    | 9     |     |     |     |     | 107    |
| Merchant Checks             | 104   | 52    | 103   | 243    | 352   | 301   | 546   | 550   |     |     |     |     | 2,251  |
| 911 Calls                   | 2     | 0     | 2     | 1      | 0     | 1     | 0     | 0     |     |     |     |     | 6      |
| Illegal Dumping             | 20    | 36    | 61    | 38     | 40    | 5     | 18    | 24    |     |     |     |     | 242    |
| Homeless Outreach           | 7     | 0     | 2     | 12     | 45    | 32    | 36    | 46    |     |     |     |     | 180    |
| Needles found and disposed  | of 2  | 8     | 12    | 4      | 10    | 0     | 0     | 5     |     |     |     |     | 41     |
| 311 Requests                | 5     | 14    | 60    | 38     | 40    | 55    | 48    | 24    |     |     |     |     | 284    |
| Directions                  | 15    | 8     | 10    | 80     | 212   | 205   | 139   | 138   |     |     |     |     | 807    |

#### Pounds of garbage

weight of trash accumulated by ambassadors. Total weight is determined by multiplying number of bags used by storage capacity (1 bag=25 lbs)