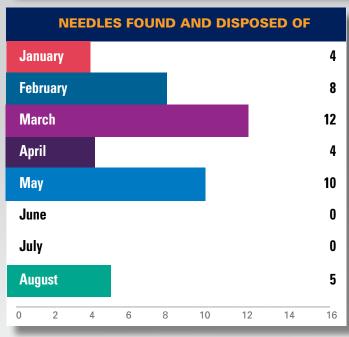

#### **STATISTICS 2022**

| 2022 CHRONOLOGIC STATISTICS |       |       |       |        |       |       |       |       |     |     |     |     |        |
|-----------------------------|-------|-------|-------|--------|-------|-------|-------|-------|-----|-----|-----|-----|--------|
| Statistics                  | JAN   | FEB   | MARCH | APRIL  | MAY   | JUNE  | JULY  | AUG S | EPT | ОСТ | NOV | DEC | TOTAL  |
| Pounds of Garbage           | 6,875 | 3,950 | 9,350 | 10,725 | 9,500 | 4,150 | 1,900 | 3,650 |     |     |     |     | 50,548 |
| Graffiti - Removed          | 201   | 112   | 132   | 96     | 193   | 72    | 95    | 79    |     |     |     |     | 980    |
| Power washing block faces   | 26    | 17    | 0     | 16     | 26    | 0     | 13    | 9     |     |     |     |     | 107    |
| Merchant Checks             | 104   | 52    | 103   | 243    | 352   | 301   | 546   | 550   |     |     |     |     | 2,251  |
| 911 Calls                   | 2     | 0     | 2     | 1      | 0     | 1     | 0     | 0     |     |     |     |     | 6      |
| Illegal Dumping             | 20    | 36    | 61    | 38     | 40    | 5     | 18    | 24    |     |     |     |     | 242    |
| Homeless Outreach           | 7     | 0     | 2     | 12     | 45    | 32    | 36    | 46    |     |     |     |     | 180    |
| Needles found and disposed  | of 2  | 8     | 12    | 4      | 10    | 0     | 0     | 5     |     |     |     |     | 41     |
| 311 Requests                | 5     | 14    | 60    | 38     | 40    | 55    | 48    | 24    |     |     |     |     | 284    |
| Directions                  | 15    | 8     | 10    | 80     | 212   | 205   | 139   | 138   |     |     |     |     | 807    |

#### Needles found & disposed of

number of single hypodermic needles found and disposed of at an appropriate medical waste disposal site