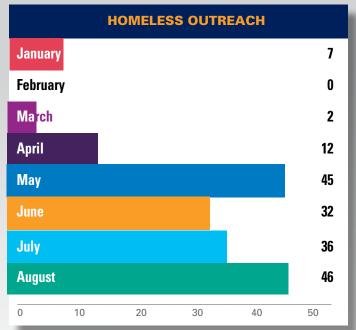

#### **STATISTICS 2022**

| 2022 CHRONOLOGIC STATISTICS |       |       |       |        |       |       |       |       |     |     |     |     |        |
|-----------------------------|-------|-------|-------|--------|-------|-------|-------|-------|-----|-----|-----|-----|--------|
| Statistics                  | JAN   | FEB   | MARCH | APRIL  | MAY   | JUNE  | JULY  | AUG S | EPT | ОСТ | NOV | DEC | TOTAL  |
| Pounds of Garbage           | 6,875 | 3,950 | 9,350 | 10,725 | 9,500 | 4,150 | 1,900 | 3,650 |     |     |     |     | 50,548 |
| Graffiti - Removed          | 201   | 112   | 132   | 96     | 193   | 72    | 95    | 79    |     |     |     |     | 980    |
| Power washing block faces   | 26    | 17    | 0     | 16     | 26    | 0     | 13    | 9     |     |     |     |     | 107    |
| Merchant Checks             | 104   | 52    | 103   | 243    | 352   | 301   | 546   | 550   |     |     |     |     | 2,251  |
| 911 Calls                   | 2     | 0     | 2     | 1      | 0     | 1     | 0     | 0     |     |     |     |     | 6      |
| Illegal Dumping             | 20    | 36    | 61    | 38     | 40    | 5     | 18    | 24    |     |     |     |     | 242    |
| Homeless Outreach           | 7     | 0     | 2     | 12     | 45    | 32    | 36    | 46    |     |     |     |     | 180    |
| Needles found and disposed  | of 2  | 8     | 12    | 4      | 10    | 0     | 0     | 5     |     |     |     |     | 41     |
| 311 Requests                | 5     | 14    | 60    | 38     | 40    | 55    | 48    | 24    |     |     |     |     | 284    |
| Directions                  | 15    | 8     | 10    | 80     | 212   | 205   | 139   | 138   |     |     |     |     | 807    |

#### **Homeless Outreach**

any contact with a homeless individual that includes the offering of services, or a request for information about services or service providers