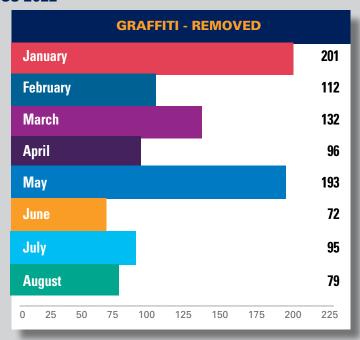

#### **STATISTICS 2022**

| 2022 CHRONOLOGIC STATISTICS |       |       |       |        |       |       |       |       |     |     |     |     |        |
|-----------------------------|-------|-------|-------|--------|-------|-------|-------|-------|-----|-----|-----|-----|--------|
| Statistics                  | JAN   | FEB   | MARCH | APRIL  | MAY   | JUNE  | JULY  | AUG S | EPT | ОСТ | NOV | DEC | TOTAL  |
| Pounds of Garbage           | 6,875 | 3,950 | 9,350 | 10,725 | 9,500 | 4,150 | 1,900 | 3,650 |     |     |     |     | 50,548 |
| Graffiti - Removed          | 201   | 112   | 132   | 96     | 193   | 72    | 95    | 79    |     |     |     |     | 980    |
| Power washing block faces   | 26    | 17    | 0     | 16     | 26    | 0     | 13    | 9     |     |     |     |     | 107    |
| Merchant Checks             | 104   | 52    | 103   | 243    | 352   | 301   | 546   | 550   |     |     |     |     | 2,251  |
| 911 Calls                   | 2     | 0     | 2     | 1      | 0     | 1     | 0     | 0     |     |     |     |     | 6      |
| Illegal Dumping             | 20    | 36    | 61    | 38     | 40    | 5     | 18    | 24    |     |     |     |     | 242    |
| Homeless Outreach           | 7     | 0     | 2     | 12     | 45    | 32    | 36    | 46    |     |     |     |     | 180    |
| Needles found and disposed  | of 2  | 8     | 12    | 4      | 10    | 0     | 0     | 5     |     |     |     |     | 41     |
| 311 Requests                | 5     | 14    | 60    | 38     | 40    | 55    | 48    | 24    |     |     |     |     | 284    |
| Directions                  | 15    | 8     | 10    | 80     | 212   | 205   | 139   | 138   |     |     |     |     | 807    |

#### Graffiti - removed

graffiti abated by any means including pressure washing, painting and using abatement solutions