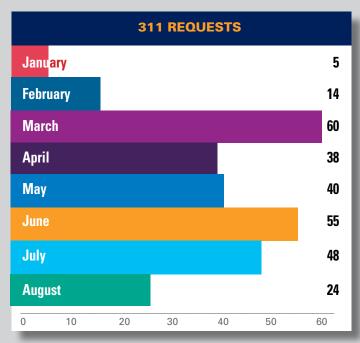

#### **STATISTICS 2022**

| 2022 CHRONOLOGIC STATISTICS |       |       |       |        |       |       |       |       |     |     |     |     |        |
|-----------------------------|-------|-------|-------|--------|-------|-------|-------|-------|-----|-----|-----|-----|--------|
| Statistics                  | JAN   | FEB   | MARCH | APRIL  | MAY   | JUNE  | JULY  | AUG S | EPT | ОСТ | NOV | DEC | TOTAL  |
| Pounds of Garbage           | 6,875 | 3,950 | 9,350 | 10,725 | 9,500 | 4,150 | 1,900 | 3,650 |     |     |     |     | 50,548 |
| Graffiti - Removed          | 201   | 112   | 132   | 96     | 193   | 72    | 95    | 79    |     |     |     |     | 980    |
| Power washing block faces   | 26    | 17    | 0     | 16     | 26    | 0     | 13    | 9     |     |     |     |     | 107    |
| Merchant Checks             | 104   | 52    | 103   | 243    | 352   | 301   | 546   | 550   |     |     |     |     | 2,251  |
| 911 Calls                   | 2     | 0     | 2     | 1      | 0     | 1     | 0     | 0     |     |     |     |     | 6      |
| Illegal Dumping             | 20    | 36    | 61    | 38     | 40    | 5     | 18    | 24    |     |     |     |     | 242    |
| Homeless Outreach           | 7     | 0     | 2     | 12     | 45    | 32    | 36    | 46    |     |     |     |     | 180    |
| Needles found and disposed  | of 2  | 8     | 12    | 4      | 10    | 0     | 0     | 5     |     |     |     |     | 41     |
| 311 Requests                | 5     | 14    | 60    | 38     | 40    | 55    | 48    | 24    |     |     |     |     | 284    |
| Directions                  | 15    | 8     | 10    | 80     | 212   | 205   | 139   | 138   |     |     |     |     | 807    |

#### 311 Requests

requests placed to 311 for Public Works related issues