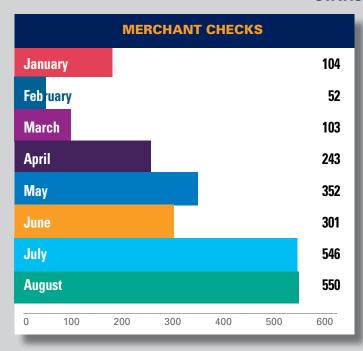

#### **STATISTICS 2022**

| 2022 CHRONOLOGIC STATISTICS |       |       |       |        |       |       |       |       |     |     |     |     |        |
|-----------------------------|-------|-------|-------|--------|-------|-------|-------|-------|-----|-----|-----|-----|--------|
| Statistics                  | JAN   | FEB   | MARCH | APRIL  | MAY   | JUNE  | JULY  | AUG S | EPT | ОСТ | NOV | DEC | TOTAL  |
| Pounds of Garbage           | 6,875 | 3,950 | 9,350 | 10,725 | 9,500 | 4,150 | 1,900 | 3,650 |     |     |     |     | 50,548 |
| Graffiti - Removed          | 201   | 112   | 132   | 96     | 193   | 72    | 95    | 79    |     |     |     |     | 980    |
| Power washing block faces   | 26    | 17    | 0     | 16     | 26    | 0     | 13    | 9     |     |     |     |     | 107    |
| Merchant Checks             | 104   | 52    | 103   | 243    | 352   | 301   | 546   | 550   |     |     |     |     | 2,251  |
| 911 Calls                   | 2     | 0     | 2     | 1      | 0     | 1     | 0     | 0     |     |     |     |     | 6      |
| Illegal Dumping             | 20    | 36    | 61    | 38     | 40    | 5     | 18    | 24    |     |     |     |     | 242    |
| Homeless Outreach           | 7     | 0     | 2     | 12     | 45    | 32    | 36    | 46    |     |     |     |     | 180    |
| Needles found and disposed  | of 2  | 8     | 12    | 4      | 10    | 0     | 0     | 5     |     |     |     |     | 41     |
| 311 Requests                | 5     | 14    | 60    | 38     | 40    | 55    | 48    | 24    |     |     |     |     | 284    |
| Directions                  | 15    | 8     | 10    | 80     | 212   | 205   | 139   | 138   |     |     |     |     | 807    |

#### **Merchant checks**

ambassadors visit a business for the purpose of customer service outreach or to assist with a request