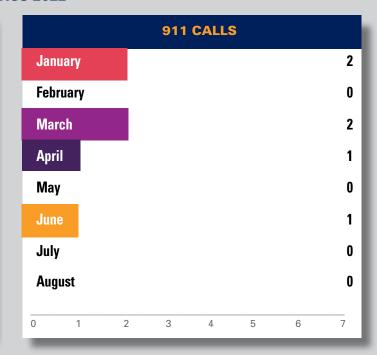

#### **STATISTICS 2022**

| 2022 CHRONOLOGIC STATISTICS |       |       |       |        |       |       |       |       |     |     |     |     |        |
|-----------------------------|-------|-------|-------|--------|-------|-------|-------|-------|-----|-----|-----|-----|--------|
| Statistics                  | JAN   | FEB   | MARCH | APRIL  | MAY   | JUNE  | JULY  | AUG S | EPT | ОСТ | NOV | DEC | TOTAL  |
| Pounds of Garbage           | 6,875 | 3,950 | 9,350 | 10,725 | 9,500 | 4,150 | 1,900 | 3,650 |     |     |     |     | 50,548 |
| Graffiti - Removed          | 201   | 112   | 132   | 96     | 193   | 72    | 95    | 79    |     |     |     |     | 980    |
| Power washing block faces   | 26    | 17    | 0     | 16     | 26    | 0     | 13    | 9     |     |     |     |     | 107    |
| Merchant Checks             | 104   | 52    | 103   | 243    | 352   | 301   | 546   | 550   |     |     |     |     | 2,251  |
| 911 Calls                   | 2     | 0     | 2     | 1      | 0     | 1     | 0     | 0     |     |     |     |     | 6      |
| Illegal Dumping             | 20    | 36    | 61    | 38     | 40    | 5     | 18    | 24    |     |     |     |     | 242    |
| Homeless Outreach           | 7     | 0     | 2     | 12     | 45    | 32    | 36    | 46    |     |     |     |     | 180    |
| Needles found and disposed  | of 2  | 8     | 12    | 4      | 10    | 0     | 0     | 5     |     |     |     |     | 41     |
| 311 Requests                | 5     | 14    | 60    | 38     | 40    | 55    | 48    | 24    |     |     |     |     | 284    |
| Directions                  | 15    | 8     | 10    | 80     | 212   | 205   | 139   | 138   |     |     |     |     | 807    |

#### 911 calls

emergency calls placed