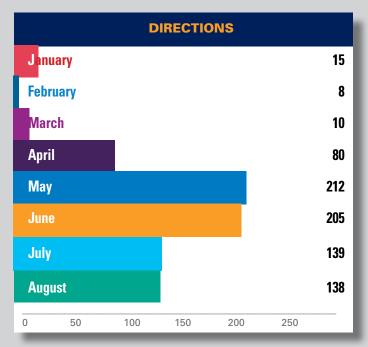

#### **STATISTICS 2022**

| 2022 CHRONOLOGIC STATISTICS |       |       |       |        |       |       |       |       |     |     |     |     |        |
|-----------------------------|-------|-------|-------|--------|-------|-------|-------|-------|-----|-----|-----|-----|--------|
| Statistics                  | JAN   | FEB   | MARCH | APRIL  | MAY   | JUNE  | JULY  | AUG S | EPT | ОСТ | NOV | DEC | TOTAL  |
| Pounds of Garbage           | 6,875 | 3,950 | 9,350 | 10,725 | 9,500 | 4,150 | 1,900 | 3,650 |     |     |     |     | 50,548 |
| Graffiti - Removed          | 201   | 112   | 132   | 96     | 193   | 72    | 95    | 79    |     |     |     |     | 980    |
| Power washing block faces   | 26    | 17    | 0     | 16     | 26    | 0     | 13    | 9     |     |     |     |     | 107    |
| Merchant Checks             | 104   | 52    | 103   | 243    | 352   | 301   | 546   | 550   |     |     |     |     | 2,251  |
| 911 Calls                   | 2     | 0     | 2     | 1      | 0     | 1     | 0     | 0     |     |     |     |     | 6      |
| Illegal Dumping             | 20    | 36    | 61    | 38     | 40    | 5     | 18    | 24    |     |     |     |     | 242    |
| Homeless Outreach           | 7     | 0     | 2     | 12     | 45    | 32    | 36    | 46    |     |     |     |     | 180    |
| Needles found and disposed  | of 2  | 8     | 12    | 4      | 10    | 0     | 0     | 5     |     |     |     |     | 41     |
| 311 Requests                | 5     | 14    | 60    | 38     | 40    | 55    | 48    | 24    |     |     |     |     | 284    |
| Directions                  | 15    | 8     | 10    | 80     | 212   | 205   | 139   | 138   |     |     |     |     | 807    |

#### **Directions**

number of times ambassadors provide directions to the public