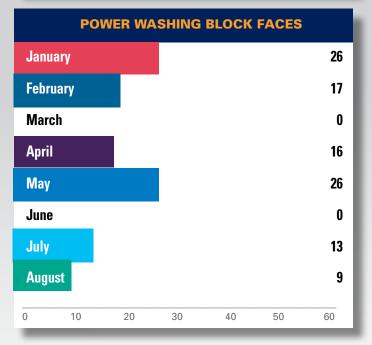

#### **STATISTICS 2022**

| 2022 CHRONOLOGIC STATISTICS |       |       |       |        |       |       |       |       |     |     |     |     |        |
|-----------------------------|-------|-------|-------|--------|-------|-------|-------|-------|-----|-----|-----|-----|--------|
| Statistics                  | JAN   | FEB   | MARCH | APRIL  | MAY   | JUNE  | JULY  | AUG S | EPT | ОСТ | NOV | DEC | TOTAL  |
| Pounds of Garbage           | 6,875 | 3,950 | 9,350 | 10,725 | 9,500 | 4,150 | 1,900 | 3,650 |     |     |     |     | 50,548 |
| Graffiti - Removed          | 201   | 112   | 132   | 96     | 193   | 72    | 95    | 79    |     |     |     |     | 980    |
| Power washing block faces   | 26    | 17    | 0     | 16     | 26    | 0     | 13    | 9     |     |     |     |     | 107    |
| Merchant Checks             | 104   | 52    | 103   | 243    | 352   | 301   | 546   | 550   |     |     |     |     | 2,251  |
| 911 Calls                   | 2     | 0     | 2     | 1      | 0     | 1     | 0     | 0     |     |     |     |     | 6      |
| Illegal Dumping             | 20    | 36    | 61    | 38     | 40    | 5     | 18    | 24    |     |     |     |     | 242    |
| Homeless Outreach           | 7     | 0     | 2     | 12     | 45    | 32    | 36    | 46    |     |     |     |     | 180    |
| Needles found and disposed  | of 2  | 8     | 12    | 4      | 10    | 0     | 0     | 5     |     |     |     |     | 41     |
| 311 Requests                | 5     | 14    | 60    | 38     | 40    | 55    | 48    | 24    |     |     |     |     | 284    |
| Directions                  | 15    | 8     | 10    | 80     | 212   | 205   | 139   | 138   |     |     |     |     | 807    |

#### **Power washing block faces**

number of block faces pressure washed