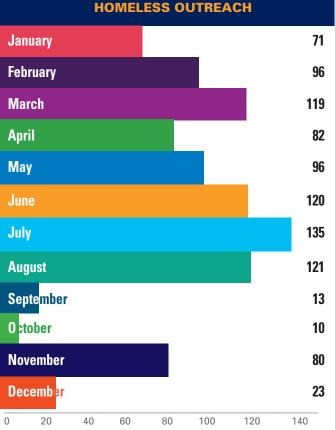

#### **2023 CHRONOLOGIC STATISTICS**

| Statistics 2023            | JAN     | FEB   | MAR    | APRIL  | MAY    | JUNE   | JULY   | AUG    | SEPT   | ОСТ    | NOV    | DEC    | TOTAL   |
|----------------------------|---------|-------|--------|--------|--------|--------|--------|--------|--------|--------|--------|--------|---------|
| Pounds of Garbage          | 8,450   | 9,500 | 13,400 | 14,050 | 15,500 | 16,500 | 14,050 | 23,400 | 21,500 | 22,450 | 25,800 | 19,500 | 204,100 |
| Graffiti - Removed         | 372     | 397   | 258    | 602    | 303    | 336    | 207    | 176    | 100    | 149    | 110    | 183    | 3,193   |
| Power washing block faces  | 5       | 8     | 2      | 27     | 22     | 32     | 18     | 21     | 40     | 16     | 14     | 13     | 218     |
| Merchant Checks            | 393     | 263   | 243    | 376    | 351    | 546    | 375    | 326    | 361    | 207    | 280    | 213    | 3,932   |
| 911 Calls                  | 0       | 1     | 0      | 0      | 0      | 3      | 0      | 5      | 4      | 1      | 2      | 1      | 17      |
| Illegal Dumping            | 70      | 65    | 34     | 57     | 46     | 37     | 36     | 80     | 88     | 121    | 143    | 155    | 932     |
| Homeless Outreach          | 71      | 96    | 119    | 82     | 96     | 120    | 135    | 121    | 13     | 10     | 80     | 23     | 581     |
| Needles found and disposed | l of 50 | 27    | 128    | 26     | 37     | 63     | 45     | 5      | 23     | 14     | 15     | 44     | 936     |
| 311 Requests               | 24      | 47    | 83     | 96     | 85     | 96     | 73     | 36     | 3      | 8      | 9      | 23     | 583     |
| Directions                 | 485     | 447   | 174    | 171    | 276    | 451    | 362    | 265    | 45     | 69     | 70     | 66     | 2,820   |
| Broken Car/Merchant Glass  | _       | _     | _      | _      | _      | _      | _      | _      | _      | _      | 39     | 14     | 53      |

#### **Homeless Outreach**

any contact with a homeless individual that includes the offering of services, or a request for information about services or service providers

**311 Requests** requests placed to 311 for Public Works related issues