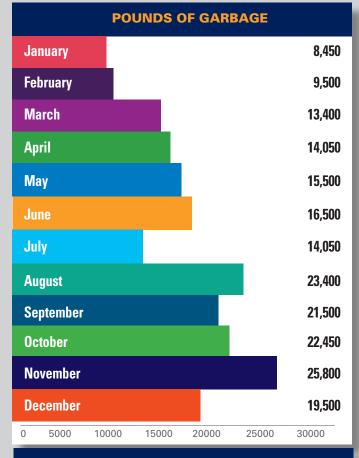

#### **KONO Ambassador Team:**

The KONO ambassador team has truly excelled in their duties, effectively utilizing our expansive 20x18-foot container to eliminate large debris, illegal dumps, and various eyesores within our footprint. This dedicated team consistently manages to collect an impressive 12 tons of garbage each month through the efficient use of the container. Throughout the year, their efforts have resulted in the removal of over 200,000 pounds of garbage, showcasing their commitment to maintaining a clean and aesthetically pleasing environment for our community. Their hard work and determination have not only enhanced the visual appeal of the KONO District but have also contributed significantly to environmental sustainability. We commend the ambassador team for their outstanding performance and thank them for their tireless efforts in keeping our community clean and vibrant

#### **2023 CHRONOLOGIC STATISTICS**

| Statistics 2023            | JAN     | FEB   | MAR    | APRIL  | MAY    | JUNE   | JULY   | AUG    | SEPT   | ОСТ    | NOV    | DEC    | TOTAL   |
|----------------------------|---------|-------|--------|--------|--------|--------|--------|--------|--------|--------|--------|--------|---------|
| Pounds of Garbage          | 8,450   | 9,500 | 13,400 | 14,050 | 15,500 | 16,500 | 14,050 | 23,400 | 21,500 | 22,450 | 25,800 | 19,500 | 204,100 |
| Graffiti - Removed         | 372     | 397   | 258    | 602    | 303    | 336    | 207    | 176    | 100    | 149    | 110    | 183    | 3,193   |
| Power washing block faces  | 5       | 8     | 2      | 27     | 22     | 32     | 18     | 21     | 40     | 16     | 14     | 13     | 218     |
| Merchant Checks            | 393     | 263   | 243    | 376    | 351    | 546    | 375    | 326    | 361    | 207    | 280    | 213    | 3,932   |
| 911 Calls                  | 0       | 1     | 0      | 0      | 0      | 3      | 0      | 5      | 4      | 1      | 2      | 1      | 17      |
| Illegal Dumping            | 70      | 65    | 34     | 57     | 46     | 37     | 36     | 80     | 88     | 121    | 143    | 155    | 932     |
| Homeless Outreach          | 71      | 96    | 119    | 82     | 96     | 120    | 135    | 121    | 13     | 10     | 80     | 23     | 581     |
| Needles found and disposed | l of 50 | 27    | 128    | 26     | 37     | 63     | 45     | 5      | 23     | 14     | 15     | 44     | 936     |
| 311 Requests               | 24      | 47    | 83     | 96     | 85     | 96     | 73     | 36     | 3      | 8      | 9      | 23     | 583     |
| Directions                 | 485     | 447   | 174    | 171    | 276    | 451    | 362    | 265    | 45     | 69     | 70     | 66     | 2,820   |
| Broken Car/Merchant Glass  | _       | _     | _      | _      | _      | _      | _      | _      | _      | _      | 39     | 14     | 53      |

#### Pounds of garbage

weight of trash accumulated by ambassadors. Total weight is determined by multiplying number of bags used by storage capacity (1 bag=25 lbs)