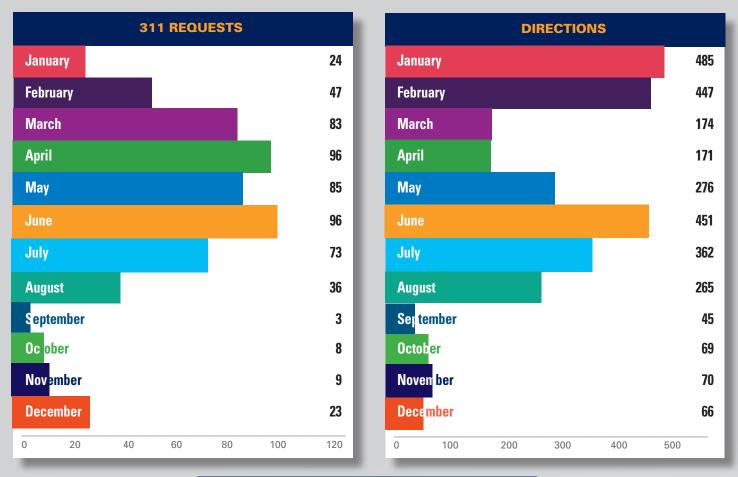

#### **2023 CHRONOLOGIC STATISTICS**

| Statistics 2023            | JAN     | FEB   | MAR    | APRIL  | MAY    | JUNE   | JULY   | AUG    | SEPT   | ОСТ    | NOV    | DEC    | TOTAL   |
|----------------------------|---------|-------|--------|--------|--------|--------|--------|--------|--------|--------|--------|--------|---------|
| Pounds of Garbage          | 8,450   | 9,500 | 13,400 | 14,050 | 15,500 | 16,500 | 14,050 | 23,400 | 21,500 | 22,450 | 25,800 | 19,500 | 204,100 |
| Graffiti - Removed         | 372     | 397   | 258    | 602    | 303    | 336    | 207    | 176    | 100    | 149    | 110    | 183    | 3,193   |
| Power washing block faces  | 5       | 8     | 2      | 27     | 22     | 32     | 18     | 21     | 40     | 16     | 14     | 13     | 218     |
| Merchant Checks            | 393     | 263   | 243    | 376    | 351    | 546    | 375    | 326    | 361    | 207    | 280    | 213    | 3,932   |
| 911 Calls                  | 0       | 1     | 0      | 0      | 0      | 3      | 0      | 5      | 4      | 1      | 2      | 1      | 17      |
| Illegal Dumping            | 70      | 65    | 34     | 57     | 46     | 37     | 36     | 80     | 88     | 121    | 143    | 155    | 932     |
| Homeless Outreach          | 71      | 96    | 119    | 82     | 96     | 120    | 135    | 121    | 13     | 10     | 80     | 23     | 581     |
| Needles found and disposed | l of 50 | 27    | 128    | 26     | 37     | 63     | 45     | 5      | 23     | 14     | 15     | 44     | 936     |
| 311 Requests               | 24      | 47    | 83     | 96     | 85     | 96     | 73     | 36     | 3      | 8      | 9      | 23     | 583     |
| Directions                 | 485     | 447   | 174    | 171    | 276    | 451    | 362    | 265    | 45     | 69     | 70     | 66     | 2,820   |
| Broken Car/Merchant Glass  | _       | _     | _      | _      | _      | _      | _      | _      | _      | _      | 39     | 14     | 53      |

#### **Homeless Outreach**

any contact with a homeless individual that includes the offering of services, or a request for information about services or service providers

**311 Requests** requests placed to 311 for Public Works related issues

#### **Directions**

number of times ambassadors provide directions to the public