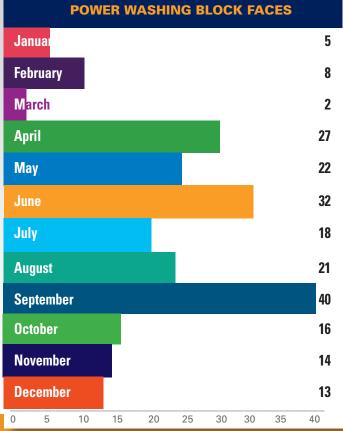

#### **2023 CHRONOLOGIC STATISTICS**

| Statistics 2023            | JAN     | FEB   | MAR    | APRIL  | MAY    | JUNE   | JULY   | AUG    | SEPT   | ОСТ    | NOV    | DEC    | TOTAL   |
|----------------------------|---------|-------|--------|--------|--------|--------|--------|--------|--------|--------|--------|--------|---------|
| Pounds of Garbage          | 8,450   | 9,500 | 13,400 | 14,050 | 15,500 | 16,500 | 14,050 | 23,400 | 21,500 | 22,450 | 25,800 | 19,500 | 204,100 |
| Graffiti - Removed         | 372     | 397   | 258    | 602    | 303    | 336    | 207    | 176    | 100    | 149    | 110    | 183    | 3,193   |
| Power washing block faces  | 5       | 8     | 2      | 27     | 22     | 32     | 18     | 21     | 40     | 16     | 14     | 13     | 218     |
| Merchant Checks            | 393     | 263   | 243    | 376    | 351    | 546    | 375    | 326    | 361    | 207    | 280    | 213    | 3,932   |
| 911 Calls                  | 0       | 1     | 0      | 0      | 0      | 3      | 0      | 5      | 4      | 1      | 2      | 1      | 17      |
| Illegal Dumping            | 70      | 65    | 34     | 57     | 46     | 37     | 36     | 80     | 88     | 121    | 143    | 155    | 932     |
| Homeless Outreach          | 71      | 96    | 119    | 82     | 96     | 120    | 135    | 121    | 13     | 10     | 80     | 23     | 581     |
| Needles found and disposed | l of 50 | 27    | 128    | 26     | 37     | 63     | 45     | 5      | 23     | 14     | 15     | 44     | 936     |
| 311 Requests               | 24      | 47    | 83     | 96     | 85     | 96     | 73     | 36     | 3      | 8      | 9      | 23     | 583     |
| Directions                 | 485     | 447   | 174    | 171    | 276    | 451    | 362    | 265    | 45     | 69     | 70     | 66     | 2,820   |
| Broken Car/Merchant Glass  | _       | _     | _      | _      | _      | _      | _      | _      | _      | _      | 39     | 14     | 53      |

Power washing block faces

number of block faces pressure washed

**Merchant checks** ambassadors visit a business for the purpose of customer service outreach or to assist with a request

**911 calls** emergency calls placed