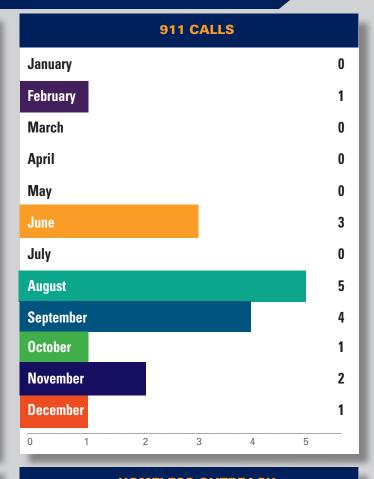

#### **2023 CHRONOLOGIC STATISTICS**

| Statistics 2023            | JAN     | FEB   | MAR    | APRIL  | MAY    | JUNE   | JULY   | AUG    | SEPT   | ОСТ    | NOV    | DEC    | TOTAL   |
|----------------------------|---------|-------|--------|--------|--------|--------|--------|--------|--------|--------|--------|--------|---------|
| Pounds of Garbage          | 8,450   | 9,500 | 13,400 | 14,050 | 15,500 | 16,500 | 14,050 | 23,400 | 21,500 | 22,450 | 25,800 | 19,500 | 204,100 |
| Graffiti - Removed         | 372     | 397   | 258    | 602    | 303    | 336    | 207    | 176    | 100    | 149    | 110    | 183    | 3,193   |
| Power washing block faces  | 5       | 8     | 2      | 27     | 22     | 32     | 18     | 21     | 40     | 16     | 14     | 13     | 218     |
| Merchant Checks            | 393     | 263   | 243    | 376    | 351    | 546    | 375    | 326    | 361    | 207    | 280    | 213    | 3,932   |
| 911 Calls                  | 0       | 1     | 0      | 0      | 0      | 3      | 0      | 5      | 4      | 1      | 2      | 1      | 17      |
| Illegal Dumping            | 70      | 65    | 34     | 57     | 46     | 37     | 36     | 80     | 88     | 121    | 143    | 155    | 932     |
| Homeless Outreach          | 71      | 96    | 119    | 82     | 96     | 120    | 135    | 121    | 13     | 10     | 80     | 23     | 581     |
| Needles found and disposed | l of 50 | 27    | 128    | 26     | 37     | 63     | 45     | 5      | 23     | 14     | 15     | 44     | 936     |
| 311 Requests               | 24      | 47    | 83     | 96     | 85     | 96     | 73     | 36     | 3      | 8      | 9      | 23     | 583     |
| Directions                 | 485     | 447   | 174    | 171    | 276    | 451    | 362    | 265    | 45     | 69     | 70     | 66     | 2,820   |
| Broken Car/Merchant Glass  | _       | _     | _      | _      | _      | _      | _      | _      | _      | _      | 39     | 14     | 53      |

Power washing block faces

number of block faces pressure washed

**Merchant checks** ambassadors visit a business for the purpose of customer service outreach or to assist with a request

**911 calls** emergency calls placed