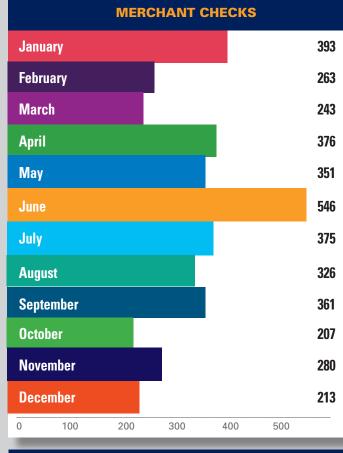

#### **2023 CHRONOLOGIC STATISTICS**

| Statistics 2023            | JAN     | FEB   | MAR    | APRIL  | MAY    | JUNE   | JULY   | AUG    | SEPT   | ОСТ    | NOV    | DEC    | TOTAL   |
|----------------------------|---------|-------|--------|--------|--------|--------|--------|--------|--------|--------|--------|--------|---------|
| Pounds of Garbage          | 8,450   | 9,500 | 13,400 | 14,050 | 15,500 | 16,500 | 14,050 | 23,400 | 21,500 | 22,450 | 25,800 | 19,500 | 204,100 |
| Graffiti - Removed         | 372     | 397   | 258    | 602    | 303    | 336    | 207    | 176    | 100    | 149    | 110    | 183    | 3,193   |
| Power washing block faces  | 5       | 8     | 2      | 27     | 22     | 32     | 18     | 21     | 40     | 16     | 14     | 13     | 218     |
| Merchant Checks            | 393     | 263   | 243    | 376    | 351    | 546    | 375    | 326    | 361    | 207    | 280    | 213    | 3,932   |
| 911 Calls                  | 0       | 1     | 0      | 0      | 0      | 3      | 0      | 5      | 4      | 1      | 2      | 1      | 17      |
| Illegal Dumping            | 70      | 65    | 34     | 57     | 46     | 37     | 36     | 80     | 88     | 121    | 143    | 155    | 932     |
| Homeless Outreach          | 71      | 96    | 119    | 82     | 96     | 120    | 135    | 121    | 13     | 10     | 80     | 23     | 581     |
| Needles found and disposed | l of 50 | 27    | 128    | 26     | 37     | 63     | 45     | 5      | 23     | 14     | 15     | 44     | 936     |
| 311 Requests               | 24      | 47    | 83     | 96     | 85     | 96     | 73     | 36     | 3      | 8      | 9      | 23     | 583     |
| Directions                 | 485     | 447   | 174    | 171    | 276    | 451    | 362    | 265    | 45     | 69     | 70     | 66     | 2,820   |
| Broken Car/Merchant Glass  | _       | _     | _      | _      | _      | _      | _      | _      | _      | _      | 39     | 14     | 53      |

Power washing block faces

number of block faces pressure washed

**Merchant checks** ambassadors visit a business for the purpose of customer service outreach or to assist with a request

**911 calls** emergency calls placed