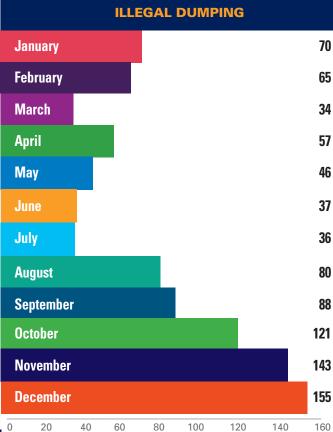

#### **2023 CHRONOLOGIC STATISTICS**

| Statistics 2023            | JAN     | FEB   | MAR    | APRIL  | MAY    | JUNE   | JULY   | AUG    | SEPT   | ОСТ    | NOV    | DEC    | TOTAL   |
|----------------------------|---------|-------|--------|--------|--------|--------|--------|--------|--------|--------|--------|--------|---------|
| Pounds of Garbage          | 8,450   | 9,500 | 13,400 | 14,050 | 15,500 | 16,500 | 14,050 | 23,400 | 21,500 | 22,450 | 25,800 | 19,500 | 204,100 |
| Graffiti - Removed         | 372     | 397   | 258    | 602    | 303    | 336    | 207    | 176    | 100    | 149    | 110    | 183    | 3,193   |
| Power washing block faces  | 5       | 8     | 2      | 27     | 22     | 32     | 18     | 21     | 40     | 16     | 14     | 13     | 218     |
| Merchant Checks            | 393     | 263   | 243    | 376    | 351    | 546    | 375    | 326    | 361    | 207    | 280    | 213    | 3,932   |
| 911 Calls                  | 0       | 1     | 0      | 0      | 0      | 3      | 0      | 5      | 4      | 1      | 2      | 1      | 17      |
| Illegal Dumping            | 70      | 65    | 34     | 57     | 46     | 37     | 36     | 80     | 88     | 121    | 143    | 155    | 932     |
| Homeless Outreach          | 71      | 96    | 119    | 82     | 96     | 120    | 135    | 121    | 13     | 10     | 80     | 23     | 581     |
| Needles found and disposed | l of 50 | 27    | 128    | 26     | 37     | 63     | 45     | 5      | 23     | 14     | 15     | 44     | 936     |
| 311 Requests               | 24      | 47    | 83     | 96     | 85     | 96     | 73     | 36     | 3      | 8      | 9      | 23     | 583     |
| Directions                 | 485     | 447   | 174    | 171    | 276    | 451    | 362    | 265    | 45     | 69     | 70     | 66     | 2,820   |
| Broken Car/Merchant Glass  | _       | _     | _      | _      | _      | _      | _      | _      | _      | _      | 39     | 14     | 53      |

**Illegal Dumping** number of occurrences of dumping large or electronic items (e.g. computers, furniture, mattresses, suitcases, etc)