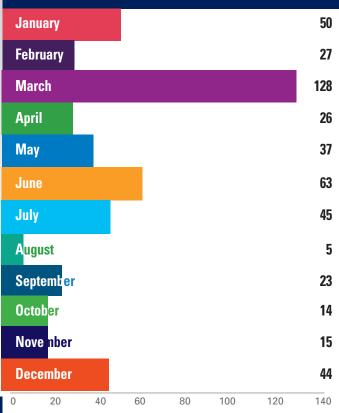

#### NEEDLES FOUND AND DISPOSED OF

#### **2023 CHRONOLOGIC STATISTICS**

| Statistics 2023            | JAN     | FEB   | MAR    | APRIL  | MAY    | JUNE   | JULY   | AUG    | SEPT   | ОСТ    | NOV    | DEC    | TOTAL   |
|----------------------------|---------|-------|--------|--------|--------|--------|--------|--------|--------|--------|--------|--------|---------|
| Pounds of Garbage          | 8,450   | 9,500 | 13,400 | 14,050 | 15,500 | 16,500 | 14,050 | 23,400 | 21,500 | 22,450 | 25,800 | 19,500 | 204,100 |
| Graffiti - Removed         | 372     | 397   | 258    | 602    | 303    | 336    | 207    | 176    | 100    | 149    | 110    | 183    | 3,193   |
| Power washing block faces  | 5       | 8     | 2      | 27     | 22     | 32     | 18     | 21     | 40     | 16     | 14     | 13     | 218     |
| Merchant Checks            | 393     | 263   | 243    | 376    | 351    | 546    | 375    | 326    | 361    | 207    | 280    | 213    | 3,932   |
| 911 Calls                  | 0       | 1     | 0      | 0      | 0      | 3      | 0      | 5      | 4      | 1      | 2      | 1      | 17      |
| Illegal Dumping            | 70      | 65    | 34     | 57     | 46     | 37     | 36     | 80     | 88     | 121    | 143    | 155    | 932     |
| Homeless Outreach          | 71      | 96    | 119    | 82     | 96     | 120    | 135    | 121    | 13     | 10     | 80     | 23     | 581     |
| Needles found and disposed | l of 50 | 27    | 128    | 26     | 37     | 63     | 45     | 5      | 23     | 14     | 15     | 44     | 936     |
| 311 Requests               | 24      | 47    | 83     | 96     | 85     | 96     | 73     | 36     | 3      | 8      | 9      | 23     | 583     |
| Directions                 | 485     | 447   | 174    | 171    | 276    | 451    | 362    | 265    | 45     | 69     | 70     | 66     | 2,820   |
| Broken Car/Merchant Glass  | _       | _     | _      | _      | _      | _      | _      | _      | _      | _      | 39     | 14     | 53      |

#### Graffiti – removed

graffiti abated by any means including pressure washing, painting and using abatement solutions

**Needles found & disposed of** number of single hypodermic needles found and disposed of at an appropriate medical waste disposal site