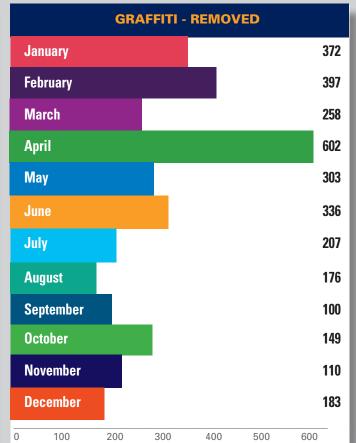

#### **2023 CHRONOLOGIC STATISTICS**

| Statistics 2023            | JAN     | FEB   | MAR    | APRIL  | MAY    | JUNE   | JULY   | AUG    | SEPT   | ОСТ    | NOV    | DEC    | TOTAL   |
|----------------------------|---------|-------|--------|--------|--------|--------|--------|--------|--------|--------|--------|--------|---------|
| Pounds of Garbage          | 8,450   | 9,500 | 13,400 | 14,050 | 15,500 | 16,500 | 14,050 | 23,400 | 21,500 | 22,450 | 25,800 | 19,500 | 204,100 |
| Graffiti - Removed         | 372     | 397   | 258    | 602    | 303    | 336    | 207    | 176    | 100    | 149    | 110    | 183    | 3,193   |
| Power washing block faces  | 5       | 8     | 2      | 27     | 22     | 32     | 18     | 21     | 40     | 16     | 14     | 13     | 218     |
| Merchant Checks            | 393     | 263   | 243    | 376    | 351    | 546    | 375    | 326    | 361    | 207    | 280    | 213    | 3,932   |
| 911 Calls                  | 0       | 1     | 0      | 0      | 0      | 3      | 0      | 5      | 4      | 1      | 2      | 1      | 17      |
| Illegal Dumping            | 70      | 65    | 34     | 57     | 46     | 37     | 36     | 80     | 88     | 121    | 143    | 155    | 932     |
| Homeless Outreach          | 71      | 96    | 119    | 82     | 96     | 120    | 135    | 121    | 13     | 10     | 80     | 23     | 581     |
| Needles found and disposed | l of 50 | 27    | 128    | 26     | 37     | 63     | 45     | 5      | 23     | 14     | 15     | 44     | 936     |
| 311 Requests               | 24      | 47    | 83     | 96     | 85     | 96     | 73     | 36     | 3      | 8      | 9      | 23     | 583     |
| Directions                 | 485     | 447   | 174    | 171    | 276    | 451    | 362    | 265    | 45     | 69     | 70     | 66     | 2,820   |
| Broken Car/Merchant Glass  | _       | _     | _      | _      | _      | _      | _      | _      | _      | _      | 39     | 14     | 53      |

#### Graffiti – removed

graffiti abated by any means including pressure washing, painting and using abatement solutions

**Needles found & disposed of** number of single hypodermic needles found and disposed of at an appropriate medical waste disposal site