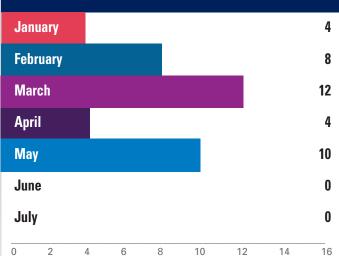

#### **ILLEGAL DUMPING** January 20 February 36 March 61 April 38 40 May June 5 18 July 0 10 20 30 40 50 60

# **2022 CHRONOLOGIC STATISTICS**

| Statistics                 | JAN    | FEB   | MARCH | APRIL  | MAY   | JUNE  | JULY  | AUG SEPT | ОСТ | NOV | DEC | TOTAL  |
|----------------------------|--------|-------|-------|--------|-------|-------|-------|----------|-----|-----|-----|--------|
| Pounds of Garbage          | 6,875  | 3,950 | 9,350 | 10,725 | 9,500 | 4,150 | 1,900 |          |     |     |     | 46,898 |
| Graffiti - Removed         | 201    | 112   | 132   | 96     | 193   | 72    | 95    |          |     |     |     | 901    |
| Power washing block faces  | 26     | 17    | 0     | 16     | 26    | 0     | 13    |          |     |     |     | 98     |
| Merchant Checks            | 104    | 52    | 103   | 243    | 352   | 301   | 546   |          |     |     |     | 1,701  |
| 911 Calls                  | 2      | 0     | 2     | 1      | 0     | 1     | 0     |          |     |     |     | 6      |
| Illegal Dumping            | 20     | 36    | 61    | 38     | 40    | 5     | 18    |          |     |     |     | 218    |
| Homeless Outreach          | 7      | 0     | 2     | 12     | 45    | 32    | 36    |          |     |     |     | 134    |
| Needles found and disposed | d of 2 | 8     | 12    | 4      | 10    | 0     | 0     |          |     |     |     | 36     |
| 311 Requests               | 5      | 14    | 60    | 38     | 40    | 55    | 48    |          |     |     |     | 260    |
| Directions                 | 15     | 8     | 10    | 80     | 212   | 205   | 139   |          |     |     |     | 669    |