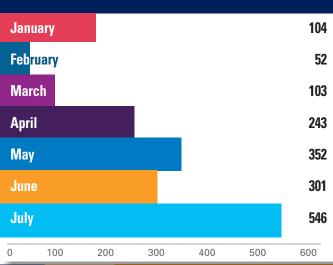

#### **MERCHANT CHECKS**

# **2022 CHRONOLOGIC STATISTICS**

| Statistics                 | JAN    | FEB   | MARCH | APRIL  | MAY   | JUNE  | JULY  | AUG SEPT | ОСТ | NOV | DEC | TOTAL  |
|----------------------------|--------|-------|-------|--------|-------|-------|-------|----------|-----|-----|-----|--------|
| Pounds of Garbage          | 6,875  | 3,950 | 9,350 | 10,725 | 9,500 | 4,150 | 1,900 |          |     |     |     | 46,898 |
| Graffiti - Removed         | 201    | 112   | 132   | 96     | 193   | 72    | 95    |          |     |     |     | 901    |
| Power washing block faces  | 26     | 17    | 0     | 16     | 26    | 0     | 13    |          |     |     |     | 98     |
| Merchant Checks            | 104    | 52    | 103   | 243    | 352   | 301   | 546   |          |     |     |     | 1,701  |
| 911 Calls                  | 2      | 0     | 2     | 1      | 0     | 1     | 0     |          |     |     |     | 6      |
| Illegal Dumping            | 20     | 36    | 61    | 38     | 40    | 5     | 18    |          |     |     |     | 218    |
| Homeless Outreach          | 7      | 0     | 2     | 12     | 45    | 32    | 36    |          |     |     |     | 134    |
| Needles found and disposed | d of 2 | 8     | 12    | 4      | 10    | 0     | 0     |          |     |     |     | 36     |
| 311 Requests               | 5      | 14    | 60    | 38     | 40    | 55    | 48    |          |     |     |     | 260    |
| Directions                 | 15     | 8     | 10    | 80     | 212   | 205   | 139   |          |     |     |     | 669    |