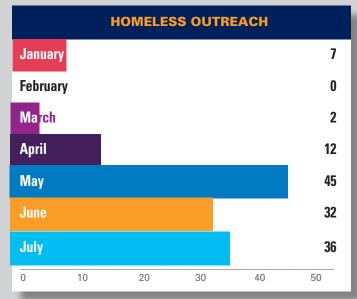

# **2022 CHRONOLOGIC STATISTICS**

| Statistics                 | JAN    | FEB   | MARCH | APRIL  | MAY   | JUNE  | JULY  | AUG SEPT | ОСТ | NOV | DEC | TOTAL  |
|----------------------------|--------|-------|-------|--------|-------|-------|-------|----------|-----|-----|-----|--------|
| Pounds of Garbage          | 6,875  | 3,950 | 9,350 | 10,725 | 9,500 | 4,150 | 1,900 |          |     |     |     | 46,898 |
| Graffiti - Removed         | 201    | 112   | 132   | 96     | 193   | 72    | 95    |          |     |     |     | 901    |
| Power washing block faces  | 26     | 17    | 0     | 16     | 26    | 0     | 13    |          |     |     |     | 98     |
| Merchant Checks            | 104    | 52    | 103   | 243    | 352   | 301   | 546   |          |     |     |     | 1,701  |
| 911 Calls                  | 2      | 0     | 2     | 1      | 0     | 1     | 0     |          |     |     |     | 6      |
| Illegal Dumping            | 20     | 36    | 61    | 38     | 40    | 5     | 18    |          |     |     |     | 218    |
| Homeless Outreach          | 7      | 0     | 2     | 12     | 45    | 32    | 36    |          |     |     |     | 134    |
| Needles found and disposed | d of 2 | 8     | 12    | 4      | 10    | 0     | 0     |          |     |     |     | 36     |
| 311 Requests               | 5      | 14    | 60    | 38     | 40    | 55    | 48    |          |     |     |     | 260    |
| Directions                 | 15     | 8     | 10    | 80     | 212   | 205   | 139   |          |     |     |     | 669    |

# **Homeless Outreach**

any contact with a homeless individual that includes the offering of services, or a request for information about services or service providers