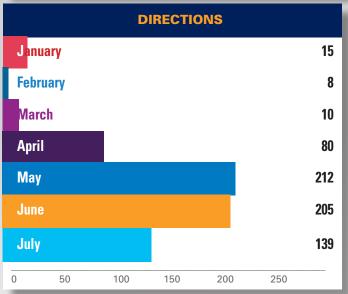

# **2022 CHRONOLOGIC STATISTICS**

| Statistics                 | JAN    | FEB   | MARCH | APRIL  | MAY   | JUNE  | JULY  | AUG SEPT | ОСТ | NOV | DEC | TOTAL  |
|----------------------------|--------|-------|-------|--------|-------|-------|-------|----------|-----|-----|-----|--------|
| Pounds of Garbage          | 6,875  | 3,950 | 9,350 | 10,725 | 9,500 | 4,150 | 1,900 |          |     |     |     | 46,898 |
| Graffiti - Removed         | 201    | 112   | 132   | 96     | 193   | 72    | 95    |          |     |     |     | 901    |
| Power washing block faces  | 26     | 17    | 0     | 16     | 26    | 0     | 13    |          |     |     |     | 98     |
| Merchant Checks            | 104    | 52    | 103   | 243    | 352   | 301   | 546   |          |     |     |     | 1,701  |
| 911 Calls                  | 2      | 0     | 2     | 1      | 0     | 1     | 0     |          |     |     |     | 6      |
| Illegal Dumping            | 20     | 36    | 61    | 38     | 40    | 5     | 18    |          |     |     |     | 218    |
| Homeless Outreach          | 7      | 0     | 2     | 12     | 45    | 32    | 36    |          |     |     |     | 134    |
| Needles found and disposed | d of 2 | 8     | 12    | 4      | 10    | 0     | 0     |          |     |     |     | 36     |
| 311 Requests               | 5      | 14    | 60    | 38     | 40    | 55    | 48    |          |     |     |     | 260    |
| Directions                 | 15     | 8     | 10    | 80     | 212   | 205   | 139   |          |     |     |     | 669    |

## Directions

number of times ambassadors provide directions to the public