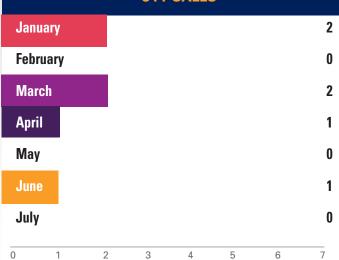

# **2022 CHRONOLOGIC STATISTICS**

| Statistics                 | JAN    | FEB   | MARCH | APRIL  | MAY   | JUNE  | JULY  | AUG SEPT | ОСТ | NOV | DEC | TOTAL  |
|----------------------------|--------|-------|-------|--------|-------|-------|-------|----------|-----|-----|-----|--------|
| Pounds of Garbage          | 6,875  | 3,950 | 9,350 | 10,725 | 9,500 | 4,150 | 1,900 |          |     |     |     | 46,898 |
| Graffiti - Removed         | 201    | 112   | 132   | 96     | 193   | 72    | 95    |          |     |     |     | 901    |
| Power washing block faces  | 26     | 17    | 0     | 16     | 26    | 0     | 13    |          |     |     |     | 98     |
| Merchant Checks            | 104    | 52    | 103   | 243    | 352   | 301   | 546   |          |     |     |     | 1,701  |
| 911 Calls                  | 2      | 0     | 2     | 1      | 0     | 1     | 0     |          |     |     |     | 6      |
| Illegal Dumping            | 20     | 36    | 61    | 38     | 40    | 5     | 18    |          |     |     |     | 218    |
| Homeless Outreach          | 7      | 0     | 2     | 12     | 45    | 32    | 36    |          |     |     |     | 134    |
| Needles found and disposed | d of 2 | 8     | 12    | 4      | 10    | 0     | 0     |          |     |     |     | 36     |
| 311 Requests               | 5      | 14    | 60    | 38     | 40    | 55    | 48    |          |     |     |     | 260    |
| Directions                 | 15     | 8     | 10    | 80     | 212   | 205   | 139   |          |     |     |     | 669    |

# **911 calls** emergency calls placed

**Illegal Dumping** number of occurrences of dumping large or electronic items (e.g. computers, furniture, mattresses, suitcases, etc)