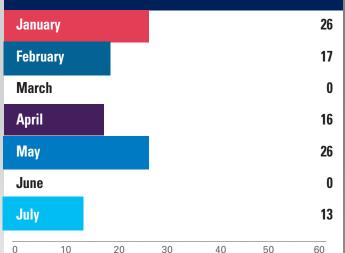

# **2022 CHRONOLOGIC STATISTICS**

| Statistics                 | JAN    | FEB   | MARCH | APRIL  | MAY   | JUNE  | JULY  | AUG SEPT | ОСТ | NOV | DEC | TOTAL  |
|----------------------------|--------|-------|-------|--------|-------|-------|-------|----------|-----|-----|-----|--------|
| Pounds of Garbage          | 6,875  | 3,950 | 9,350 | 10,725 | 9,500 | 4,150 | 1,900 |          |     |     |     | 46,898 |
| Graffiti - Removed         | 201    | 112   | 132   | 96     | 193   | 72    | 95    |          |     |     |     | 901    |
| Power washing block faces  | 26     | 17    | 0     | 16     | 26    | 0     | 13    |          |     |     |     | 98     |
| Merchant Checks            | 104    | 52    | 103   | 243    | 352   | 301   | 546   |          |     |     |     | 1,701  |
| 911 Calls                  | 2      | 0     | 2     | 1      | 0     | 1     | 0     |          |     |     |     | 6      |
| Illegal Dumping            | 20     | 36    | 61    | 38     | 40    | 5     | 18    |          |     |     |     | 218    |
| Homeless Outreach          | 7      | 0     | 2     | 12     | 45    | 32    | 36    |          |     |     |     | 134    |
| Needles found and disposed | d of 2 | 8     | 12    | 4      | 10    | 0     | 0     |          |     |     |     | 36     |
| 311 Requests               | 5      | 14    | 60    | 38     | 40    | 55    | 48    |          |     |     |     | 260    |
| Directions                 | 15     | 8     | 10    | 80     | 212   | 205   | 139   |          |     |     |     | 669    |

## Power washing block faces

number of block faces pressure washed

**Merchant checks** ambassadors visit a business for the purpose of customer service outreach or to assist with a request