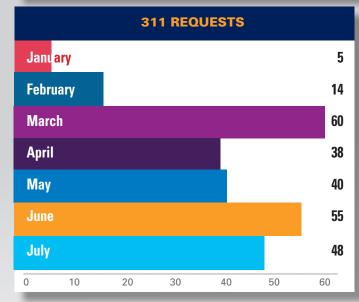

# **2022 CHRONOLOGIC STATISTICS**

| Statistics                 | JAN    | FEB   | MARCH | APRIL  | MAY   | JUNE  | JULY  | AUG SEPT | ОСТ | NOV | DEC | TOTAL  |
|----------------------------|--------|-------|-------|--------|-------|-------|-------|----------|-----|-----|-----|--------|
| Pounds of Garbage          | 6,875  | 3,950 | 9,350 | 10,725 | 9,500 | 4,150 | 1,900 |          |     |     |     | 46,898 |
| Graffiti - Removed         | 201    | 112   | 132   | 96     | 193   | 72    | 95    |          |     |     |     | 901    |
| Power washing block faces  | 26     | 17    | 0     | 16     | 26    | 0     | 13    |          |     |     |     | 98     |
| Merchant Checks            | 104    | 52    | 103   | 243    | 352   | 301   | 546   |          |     |     |     | 1,701  |
| 911 Calls                  | 2      | 0     | 2     | 1      | 0     | 1     | 0     |          |     |     |     | 6      |
| Illegal Dumping            | 20     | 36    | 61    | 38     | 40    | 5     | 18    |          |     |     |     | 218    |
| Homeless Outreach          | 7      | 0     | 2     | 12     | 45    | 32    | 36    |          |     |     |     | 134    |
| Needles found and disposed | d of 2 | 8     | 12    | 4      | 10    | 0     | 0     |          |     |     |     | 36     |
| 311 Requests               | 5      | 14    | 60    | 38     | 40    | 55    | 48    |          |     |     |     | 260    |
| Directions                 | 15     | 8     | 10    | 80     | 212   | 205   | 139   |          |     |     |     | 669    |

## **311 Requests**

requests placed to 311 for Public Works related issues