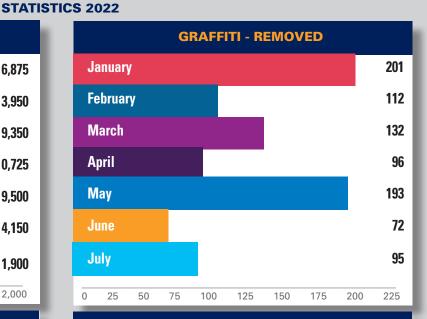

# **2022 CHRONOLOGIC STATISTICS**

| Statistics                 | JAN    | FEB   | MARCH | APRIL  | MAY   | JUNE  | JULY  | AUG SEPT | ОСТ | NOV | DEC | TOTAL  |
|----------------------------|--------|-------|-------|--------|-------|-------|-------|----------|-----|-----|-----|--------|
| Pounds of Garbage          | 6,875  | 3,950 | 9,350 | 10,725 | 9,500 | 4,150 | 1,900 |          |     |     |     | 46,898 |
| Graffiti - Removed         | 201    | 112   | 132   | 96     | 193   | 72    | 95    |          |     |     |     | 901    |
| Power washing block faces  | 26     | 17    | 0     | 16     | 26    | 0     | 13    |          |     |     |     | 98     |
| Merchant Checks            | 104    | 52    | 103   | 243    | 352   | 301   | 546   |          |     |     |     | 1,701  |
| 911 Calls                  | 2      | 0     | 2     | 1      | 0     | 1     | 0     |          |     |     |     | 6      |
| Illegal Dumping            | 20     | 36    | 61    | 38     | 40    | 5     | 18    |          |     |     |     | 218    |
| Homeless Outreach          | 7      | 0     | 2     | 12     | 45    | 32    | 36    |          |     |     |     | 134    |
| Needles found and disposed | d of 2 | 8     | 12    | 4      | 10    | 0     | 0     |          |     |     |     | 36     |
| 311 Requests               | 5      | 14    | 60    | 38     | 40    | 55    | 48    |          |     |     |     | 260    |
| Directions                 | 15     | 8     | 10    | 80     | 212   | 205   | 139   |          |     |     |     | 669    |

# Graffiti – removed

graffiti abated by any means including pressure washing, painting and using abatement solutions

**Needles found & disposed of** number of single hypodermic needles found and disposed of at an appropriate medical waste disposal site