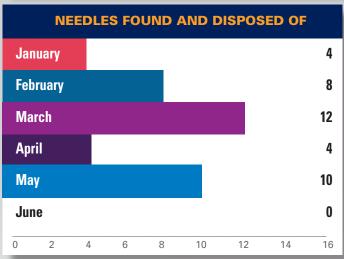

# **STATISTICS 2022**

| 2022 CHRONOLOGIC STATISTICS |       |       |       |        |       |      |      |          |     |     |     |        |
|-----------------------------|-------|-------|-------|--------|-------|------|------|----------|-----|-----|-----|--------|
| Statistics                  | JAN   | FEB   | MARCH | APRIL  | MAY   | JUNE | JULY | AUG SEPT | ОСТ | NOV | DEC | TOTAL  |
| Pounds of Garbage           | 6,875 | 3,950 | 9,350 | 10,725 | 9,500 | 4150 |      |          |     |     |     | 44,998 |
| Graffiti - Removed          | 201   | 112   | 132   | 96     | 193   | 72   |      |          |     |     |     | 806    |
| Power washing block faces   | 26    | 17    | 0     | 16     | 26    | 0    |      |          |     |     |     | 85     |
| Merchant Checks             | 104   | 52    | 103   | 243    | 352   | 301  |      |          |     |     |     | 1155   |
| 911 Calls                   | 2     | 0     | 2     | 1      | 0     | 1    |      |          |     |     |     | 6      |
| Illegal Dumping             | 20    | 36    | 61    | 38     | 40    | 5    |      |          |     |     |     | 200    |
| Homeless Outreach           | 7     | 0     | 2     | 12     | 45    | 32   |      |          |     |     |     | 98     |
| Needles found and disposed  | of 2  | 8     | 12    | 4      | 10    | 0    |      |          |     |     |     | 36     |
| 311 Requests                | 5     | 14    | 60    | 38     | 40    | 55   |      |          |     |     |     | 212    |
| Directions                  | 15    | 8     | 10    | 80     | 212   | 205  |      |          |     |     |     | 530    |

# Needles found & disposed of

number of single hypodermic needles found and disposed of at an appropriate medical waste disposal site