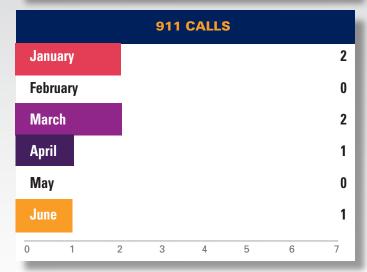

# **STATISTICS 2022**

| 2022 CHRONOLOGIC STATISTICS |       |       |       |        |       |      |      |          |     |     |     |        |
|-----------------------------|-------|-------|-------|--------|-------|------|------|----------|-----|-----|-----|--------|
| Statistics                  | JAN   | FEB   | MARCH | APRIL  | MAY   | JUNE | JULY | AUG SEPT | ОСТ | NOV | DEC | TOTAL  |
| Pounds of Garbage           | 6,875 | 3,950 | 9,350 | 10,725 | 9,500 | 4150 |      |          |     |     |     | 44,998 |
| Graffiti - Removed          | 201   | 112   | 132   | 96     | 193   | 72   |      |          |     |     |     | 806    |
| Power washing block faces   | 26    | 17    | 0     | 16     | 26    | 0    |      |          |     |     |     | 85     |
| Merchant Checks             | 104   | 52    | 103   | 243    | 352   | 301  |      |          |     |     |     | 1155   |
| 911 Calls                   | 2     | 0     | 2     | 1      | 0     | 1    |      |          |     |     |     | 6      |
| Illegal Dumping             | 20    | 36    | 61    | 38     | 40    | 5    |      |          |     |     |     | 200    |
| Homeless Outreach           | 7     | 0     | 2     | 12     | 45    | 32   |      |          |     |     |     | 98     |
| Needles found and disposed  | of 2  | 8     | 12    | 4      | 10    | 0    |      |          |     |     |     | 36     |
| 311 Requests                | 5     | 14    | 60    | 38     | 40    | 55   |      |          |     |     |     | 212    |
| Directions                  | 15    | 8     | 10    | 80     | 212   | 205  |      |          |     |     |     | 530    |

### 911 calls

emergency calls placed