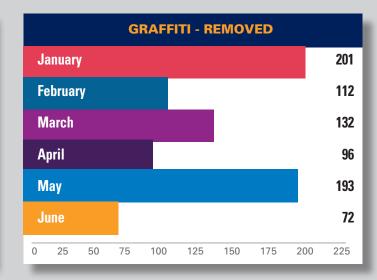

# **STATISTICS 2022**

| 2022 CHRONOLOGIC STATISTICS |       |       |       |        |       |      |      |          |     |     |     |        |
|-----------------------------|-------|-------|-------|--------|-------|------|------|----------|-----|-----|-----|--------|
| Statistics                  | JAN   | FEB   | MARCH | APRIL  | MAY   | JUNE | JULY | AUG SEPT | ОСТ | NOV | DEC | TOTAL  |
| Pounds of Garbage           | 6,875 | 3,950 | 9,350 | 10,725 | 9,500 | 4150 |      |          |     |     |     | 44,998 |
| Graffiti - Removed          | 201   | 112   | 132   | 96     | 193   | 72   |      |          |     |     |     | 806    |
| Power washing block faces   | 26    | 17    | 0     | 16     | 26    | 0    |      |          |     |     |     | 85     |
| Merchant Checks             | 104   | 52    | 103   | 243    | 352   | 301  |      |          |     |     |     | 1155   |
| 911 Calls                   | 2     | 0     | 2     | 1      | 0     | 1    |      |          |     |     |     | 6      |
| Illegal Dumping             | 20    | 36    | 61    | 38     | 40    | 5    |      |          |     |     |     | 200    |
| Homeless Outreach           | 7     | 0     | 2     | 12     | 45    | 32   |      |          |     |     |     | 98     |
| Needles found and disposed  | of 2  | 8     | 12    | 4      | 10    | 0    |      |          |     |     |     | 36     |
| 311 Requests                | 5     | 14    | 60    | 38     | 40    | 55   |      |          |     |     |     | 212    |
| Directions                  | 15    | 8     | 10    | 80     | 212   | 205  |      |          |     |     |     | 530    |

### Graffiti - removed

graffiti abated by any means including pressure washing, painting and using abatement solutions