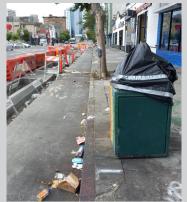

# **BEFORE/AFTER**

Telegraph Avenue

Telegraph Avenue

New mural on 27th & Broadway