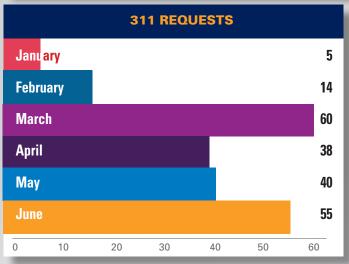

# **STATISTICS 2022**

| 2022 CHRONOLOGIC STATISTICS |       |       |       |        |       |      |      |          |     |     |     |        |
|-----------------------------|-------|-------|-------|--------|-------|------|------|----------|-----|-----|-----|--------|
| Statistics                  | JAN   | FEB   | MARCH | APRIL  | MAY   | JUNE | JULY | AUG SEPT | ОСТ | NOV | DEC | TOTAL  |
| Pounds of Garbage           | 6,875 | 3,950 | 9,350 | 10,725 | 9,500 | 4150 |      |          |     |     |     | 44,998 |
| Graffiti - Removed          | 201   | 112   | 132   | 96     | 193   | 72   |      |          |     |     |     | 806    |
| Power washing block faces   | 26    | 17    | 0     | 16     | 26    | 0    |      |          |     |     |     | 85     |
| Merchant Checks             | 104   | 52    | 103   | 243    | 352   | 301  |      |          |     |     |     | 1155   |
| 911 Calls                   | 2     | 0     | 2     | 1      | 0     | 1    |      |          |     |     |     | 6      |
| Illegal Dumping             | 20    | 36    | 61    | 38     | 40    | 5    |      |          |     |     |     | 200    |
| Homeless Outreach           | 7     | 0     | 2     | 12     | 45    | 32   |      |          |     |     |     | 98     |
| Needles found and disposed  | of 2  | 8     | 12    | 4      | 10    | 0    |      |          |     |     |     | 36     |
| 311 Requests                | 5     | 14    | 60    | 38     | 40    | 55   |      |          |     |     |     | 212    |
| Directions                  | 15    | 8     | 10    | 80     | 212   | 205  |      |          |     |     |     | 530    |

# 311 Requests

requests placed to 311 for Public Works related issues