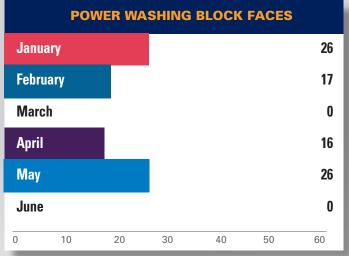

# **STATISTICS 2022**

| 2022 CHRONOLOGIC STATISTICS |       |       |       |        |       |      |      |          |     |     |     |        |
|-----------------------------|-------|-------|-------|--------|-------|------|------|----------|-----|-----|-----|--------|
| Statistics                  | JAN   | FEB   | MARCH | APRIL  | MAY   | JUNE | JULY | AUG SEPT | ОСТ | NOV | DEC | TOTAL  |
| Pounds of Garbage           | 6,875 | 3,950 | 9,350 | 10,725 | 9,500 | 4150 |      |          |     |     |     | 44,998 |
| Graffiti - Removed          | 201   | 112   | 132   | 96     | 193   | 72   |      |          |     |     |     | 806    |
| Power washing block faces   | 26    | 17    | 0     | 16     | 26    | 0    |      |          |     |     |     | 85     |
| Merchant Checks             | 104   | 52    | 103   | 243    | 352   | 301  |      |          |     |     |     | 1155   |
| 911 Calls                   | 2     | 0     | 2     | 1      | 0     | 1    |      |          |     |     |     | 6      |
| Illegal Dumping             | 20    | 36    | 61    | 38     | 40    | 5    |      |          |     |     |     | 200    |
| Homeless Outreach           | 7     | 0     | 2     | 12     | 45    | 32   |      |          |     |     |     | 98     |
| Needles found and disposed  | of 2  | 8     | 12    | 4      | 10    | 0    |      |          |     |     |     | 36     |
| 311 Requests                | 5     | 14    | 60    | 38     | 40    | 55   |      |          |     |     |     | 212    |
| Directions                  | 15    | 8     | 10    | 80     | 212   | 205  |      |          |     |     |     | 530    |

# **Power washing block faces**

number of block faces pressure washed