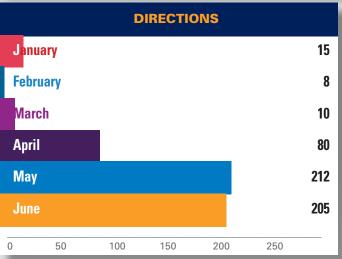

# **STATISTICS 2022**

| 2022 CHRONOLOGIC STATISTICS |       |       |       |        |       |      |      |          |     |     |     |        |
|-----------------------------|-------|-------|-------|--------|-------|------|------|----------|-----|-----|-----|--------|
| Statistics                  | JAN   | FEB   | MARCH | APRIL  | MAY   | JUNE | JULY | AUG SEPT | ОСТ | NOV | DEC | TOTAL  |
| Pounds of Garbage           | 6,875 | 3,950 | 9,350 | 10,725 | 9,500 | 4150 |      |          |     |     |     | 44,998 |
| Graffiti - Removed          | 201   | 112   | 132   | 96     | 193   | 72   |      |          |     |     |     | 806    |
| Power washing block faces   | 26    | 17    | 0     | 16     | 26    | 0    |      |          |     |     |     | 85     |
| Merchant Checks             | 104   | 52    | 103   | 243    | 352   | 301  |      |          |     |     |     | 1155   |
| 911 Calls                   | 2     | 0     | 2     | 1      | 0     | 1    |      |          |     |     |     | 6      |
| Illegal Dumping             | 20    | 36    | 61    | 38     | 40    | 5    |      |          |     |     |     | 200    |
| Homeless Outreach           | 7     | 0     | 2     | 12     | 45    | 32   |      |          |     |     |     | 98     |
| Needles found and disposed  | of 2  | 8     | 12    | 4      | 10    | 0    |      |          |     |     |     | 36     |
| 311 Requests                | 5     | 14    | 60    | 38     | 40    | 55   |      |          |     |     |     | 212    |
| Directions                  | 15    | 8     | 10    | 80     | 212   | 205  |      |          |     |     |     | 530    |

# **Directions**

number of times ambassadors provide directions to the public