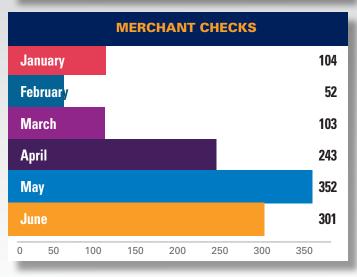

# **STATISTICS 2022**

| 2022 CHRONOLOGIC STATISTICS |       |       |       |        |       |      |      |          |     |     |     |        |
|-----------------------------|-------|-------|-------|--------|-------|------|------|----------|-----|-----|-----|--------|
| Statistics                  | JAN   | FEB   | MARCH | APRIL  | MAY   | JUNE | JULY | AUG SEPT | ОСТ | NOV | DEC | TOTAL  |
| Pounds of Garbage           | 6,875 | 3,950 | 9,350 | 10,725 | 9,500 | 4150 |      |          |     |     |     | 44,998 |
| Graffiti - Removed          | 201   | 112   | 132   | 96     | 193   | 72   |      |          |     |     |     | 806    |
| Power washing block faces   | 26    | 17    | 0     | 16     | 26    | 0    |      |          |     |     |     | 85     |
| Merchant Checks             | 104   | 52    | 103   | 243    | 352   | 301  |      |          |     |     |     | 1155   |
| 911 Calls                   | 2     | 0     | 2     | 1      | 0     | 1    |      |          |     |     |     | 6      |
| Illegal Dumping             | 20    | 36    | 61    | 38     | 40    | 5    |      |          |     |     |     | 200    |
| Homeless Outreach           | 7     | 0     | 2     | 12     | 45    | 32   |      |          |     |     |     | 98     |
| Needles found and disposed  | of 2  | 8     | 12    | 4      | 10    | 0    |      |          |     |     |     | 36     |
| 311 Requests                | 5     | 14    | 60    | 38     | 40    | 55   |      |          |     |     |     | 212    |
| Directions                  | 15    | 8     | 10    | 80     | 212   | 205  |      |          |     |     |     | 530    |

### **Merchant checks**

ambassadors visit a business for the purpose of customer service outreach or to assist with a request