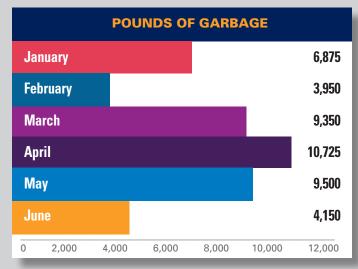

# **STATISTICS 2022**

| 2022 CHRONOLOGIC STATISTICS |       |       |       |        |       |      |      |          |     |     |     |        |
|-----------------------------|-------|-------|-------|--------|-------|------|------|----------|-----|-----|-----|--------|
| Statistics                  | JAN   | FEB   | MARCH | APRIL  | MAY   | JUNE | JULY | AUG SEPT | ОСТ | NOV | DEC | TOTAL  |
| Pounds of Garbage           | 6,875 | 3,950 | 9,350 | 10,725 | 9,500 | 4150 |      |          |     |     |     | 44,998 |
| Graffiti - Removed          | 201   | 112   | 132   | 96     | 193   | 72   |      |          |     |     |     | 806    |
| Power washing block faces   | 26    | 17    | 0     | 16     | 26    | 0    |      |          |     |     |     | 85     |
| Merchant Checks             | 104   | 52    | 103   | 243    | 352   | 301  |      |          |     |     |     | 1155   |
| 911 Calls                   | 2     | 0     | 2     | 1      | 0     | 1    |      |          |     |     |     | 6      |
| Illegal Dumping             | 20    | 36    | 61    | 38     | 40    | 5    |      |          |     |     |     | 200    |
| Homeless Outreach           | 7     | 0     | 2     | 12     | 45    | 32   |      |          |     |     |     | 98     |
| Needles found and disposed  | of 2  | 8     | 12    | 4      | 10    | 0    |      |          |     |     |     | 36     |
| 311 Requests                | 5     | 14    | 60    | 38     | 40    | 55   |      |          |     |     |     | 212    |
| Directions                  | 15    | 8     | 10    | 80     | 212   | 205  |      |          |     |     |     | 530    |

# Pounds of garbage

weight of trash accumulated by ambassadors. Total weight is determined by multiplying number of bags used by storage capacity (1 bag=25 lbs)