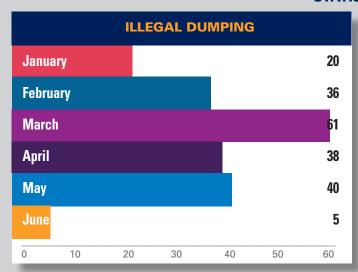

# **STATISTICS 2022**

| 2022 CHRONOLOGIC STATISTICS |       |       |       |        |       |      |      |          |     |     |     |        |
|-----------------------------|-------|-------|-------|--------|-------|------|------|----------|-----|-----|-----|--------|
| Statistics                  | JAN   | FEB   | MARCH | APRIL  | MAY   | JUNE | JULY | AUG SEPT | ОСТ | NOV | DEC | TOTAL  |
| Pounds of Garbage           | 6,875 | 3,950 | 9,350 | 10,725 | 9,500 | 4150 |      |          |     |     |     | 44,998 |
| Graffiti - Removed          | 201   | 112   | 132   | 96     | 193   | 72   |      |          |     |     |     | 806    |
| Power washing block faces   | 26    | 17    | 0     | 16     | 26    | 0    |      |          |     |     |     | 85     |
| Merchant Checks             | 104   | 52    | 103   | 243    | 352   | 301  |      |          |     |     |     | 1155   |
| 911 Calls                   | 2     | 0     | 2     | 1      | 0     | 1    |      |          |     |     |     | 6      |
| Illegal Dumping             | 20    | 36    | 61    | 38     | 40    | 5    |      |          |     |     |     | 200    |
| Homeless Outreach           | 7     | 0     | 2     | 12     | 45    | 32   |      |          |     |     |     | 98     |
| Needles found and disposed  | of 2  | 8     | 12    | 4      | 10    | 0    |      |          |     |     |     | 36     |
| 311 Requests                | 5     | 14    | 60    | 38     | 40    | 55   |      |          |     |     |     | 212    |
| Directions                  | 15    | 8     | 10    | 80     | 212   | 205  |      |          |     |     |     | 530    |

# **Illegal Dumping**

number of occurrences of dumping large or electronic items (e.g. computers, furniture, mattresses, suitcases, etc)