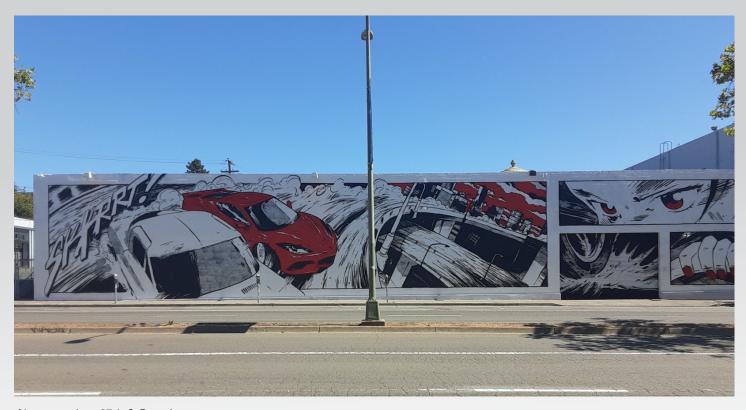

# **Notable Moment:**

A very large mural project was painted at 27th & Broadway at the old car dealership. The mural has helped prevent graffiti in this area (where graffiti is very common) along with creating a more aesthetically pleasing environment for all to enjoy.

# **BEFORE/AFTER**

Telegraph Avenue

Telegraph Avenue

New mural on 27th & Broadway