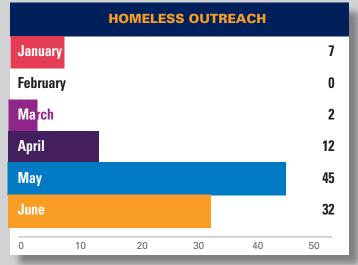

# **STATISTICS 2022**

| 2022 CHRONOLOGIC STATISTICS |       |       |       |        |       |      |      |          |     |     |     |        |
|-----------------------------|-------|-------|-------|--------|-------|------|------|----------|-----|-----|-----|--------|
| Statistics                  | JAN   | FEB   | MARCH | APRIL  | MAY   | JUNE | JULY | AUG SEPT | ОСТ | NOV | DEC | TOTAL  |
| Pounds of Garbage           | 6,875 | 3,950 | 9,350 | 10,725 | 9,500 | 4150 |      |          |     |     |     | 44,998 |
| Graffiti - Removed          | 201   | 112   | 132   | 96     | 193   | 72   |      |          |     |     |     | 806    |
| Power washing block faces   | 26    | 17    | 0     | 16     | 26    | 0    |      |          |     |     |     | 85     |
| Merchant Checks             | 104   | 52    | 103   | 243    | 352   | 301  |      |          |     |     |     | 1155   |
| 911 Calls                   | 2     | 0     | 2     | 1      | 0     | 1    |      |          |     |     |     | 6      |
| Illegal Dumping             | 20    | 36    | 61    | 38     | 40    | 5    |      |          |     |     |     | 200    |
| Homeless Outreach           | 7     | 0     | 2     | 12     | 45    | 32   |      |          |     |     |     | 98     |
| Needles found and disposed  | of 2  | 8     | 12    | 4      | 10    | 0    |      |          |     |     |     | 36     |
| 311 Requests                | 5     | 14    | 60    | 38     | 40    | 55   |      |          |     |     |     | 212    |
| Directions                  | 15    | 8     | 10    | 80     | 212   | 205  |      |          |     |     |     | 530    |

# **Homeless Outreach**

any contact with a homeless individual that includes the offering of services, or a request for information about services or service providers