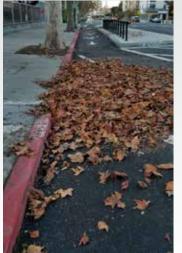

#### **KONO Ambassador Team:**

As you can see from the attached pictures, KONO Ambassador staff have dedicated so much labor to help beautify the district. With Winter in full swing, cleaning the leaves from all the beautiful trees throughout the district has been a challenging process, but one we are handling with care. The Ambassadors are doing an amazing job with the removal of the leaves, which help prevent slip and fall accidents while making the area look crisp. Additionally, removing leaves from the storm gutters prevent flooding from wet weather events.