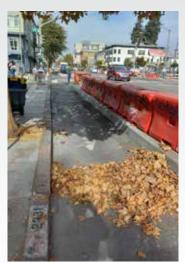

#### **KONO Ambassador Team:**

As you can see from the attached pictures, KONO Ambassador staff have dedicated so much labor to help beautify the district. With Winter in full swing, cleaning the leaves from all the beautiful trees throughout the district has been a challenging process, but one we are handling with care. The Ambassadors are doing an amazing job with the removal of the leaves, which help prevent slip and fall accidents while making the area look crisp. Additionally, removing leaves from the storm gutters prevent flooding from wet weather events.