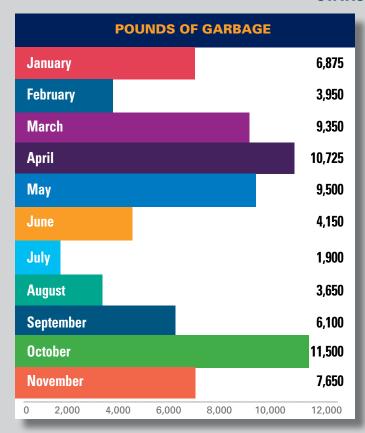

#### **STATISTICS 2022**

| 2022 CHRONOLOGIC STATISTICS |       |       |       |        |       |       |       |       |       |        |       |     |        |
|-----------------------------|-------|-------|-------|--------|-------|-------|-------|-------|-------|--------|-------|-----|--------|
| Statistics                  | JAN   | FEB   | MARCH | APRIL  | MAY   | JUNE  | JULY  | AUG   | SEPT  | ОСТ    | NOV   | DEC | TOTAL  |
| Pounds of Garbage           | 6,875 | 3,950 | 9,350 | 10,725 | 9,500 | 4,150 | 1,900 | 3,650 | 6,100 | 11,500 | 7,650 |     | 75,798 |
| Graffiti - Removed          | 201   | 112   | 132   | 96     | 193   | 72    | 95    | 79    | 91    | 153    | 71    |     | 1,295  |
| Power washing block faces   | 26    | 17    | 0     | 16     | 26    | 0     | 13    | 9     | 10    | 18     | 11    |     | 146    |
| Merchant Checks             | 104   | 52    | 103   | 243    | 352   | 301   | 546   | 550   | 533   | 636    | 436   |     | 3,656  |
| 911 Calls                   | 2     | 0     | 2     | 1      | 0     | 1     | 0     | 0     | 1     | 0      | 1     |     | 8      |
| Illegal Dumping             | 20    | 36    | 61    | 38     | 40    | 5     | 18    | 24    | 39    | 45     | 63    |     | 389    |
| Homeless Outreach           | 7     | 0     | 2     | 12     | 45    | 32    | 36    | 46    | 63    | 73     | 57    |     | 373    |
| Needles found and disposed  | of 2  | 8     | 12    | 4      | 10    | 0     | 0     | 5     | 5     | 21     | 11    |     | 78     |
| 311 Requests                | 5     | 14    | 60    | 38     | 40    | 55    | 48    | 24    | 31    | 14     | 63    |     | 392    |
| Directions                  | 15    | 8     | 10    | 80     | 212   | 205   | 139   | 138   | 126   | 94     | 78    |     | 1,105  |

#### Pounds of garbage

weight of trash accumulated by ambassadors. Total weight is determined by multiplying number of bags used by storage capacity (1 bag=25 lbs)