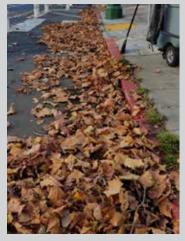

#### **KONO Ambassador Team:**

As you can see from the attached pictures, KONO Ambassador staff have dedicated so much labor to help beautify the district. With Winter in full swing, cleaning the leaves from all the beautiful trees throughout the district has been a challenging process, but one we are handling with care. The Ambassadors are doing an amazing job with the removal of the leaves, which help prevent slip and fall accidents while making the area look crisp. Additionally, removing leaves from the storm gutters prevent flooding from wet weather events.