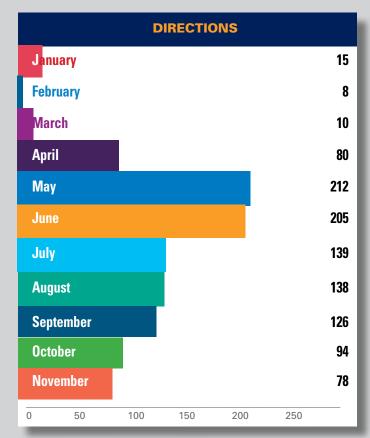

#### **STATISTICS 2022**

| 2022 CHRONOLOGIC STATISTICS |       |       |       |        |       |       |       |       |       |        |       |     |        |
|-----------------------------|-------|-------|-------|--------|-------|-------|-------|-------|-------|--------|-------|-----|--------|
| Statistics                  | JAN   | FEB   | MARCH | APRIL  | MAY   | JUNE  | JULY  | AUG   | SEPT  | ОСТ    | NOV   | DEC | TOTAL  |
| Pounds of Garbage           | 6,875 | 3,950 | 9,350 | 10,725 | 9,500 | 4,150 | 1,900 | 3,650 | 6,100 | 11,500 | 7,650 |     | 75,798 |
| Graffiti - Removed          | 201   | 112   | 132   | 96     | 193   | 72    | 95    | 79    | 91    | 153    | 71    |     | 1,295  |
| Power washing block faces   | 26    | 17    | 0     | 16     | 26    | 0     | 13    | 9     | 10    | 18     | 11    |     | 146    |
| Merchant Checks             | 104   | 52    | 103   | 243    | 352   | 301   | 546   | 550   | 533   | 636    | 436   |     | 3,656  |
| 911 Calls                   | 2     | 0     | 2     | 1      | 0     | 1     | 0     | 0     | 1     | 0      | 1     |     | 8      |
| Illegal Dumping             | 20    | 36    | 61    | 38     | 40    | 5     | 18    | 24    | 39    | 45     | 63    |     | 389    |
| Homeless Outreach           | 7     | 0     | 2     | 12     | 45    | 32    | 36    | 46    | 63    | 73     | 57    |     | 373    |
| Needles found and disposed  | of 2  | 8     | 12    | 4      | 10    | 0     | 0     | 5     | 5     | 21     | 11    |     | 78     |
| 311 Requests                | 5     | 14    | 60    | 38     | 40    | 55    | 48    | 24    | 31    | 14     | 63    |     | 392    |
| Directions                  | 15    | 8     | 10    | 80     | 212   | 205   | 139   | 138   | 126   | 94     | 78    |     | 1,105  |

#### **Directions**

number of times ambassadors provide directions to the public