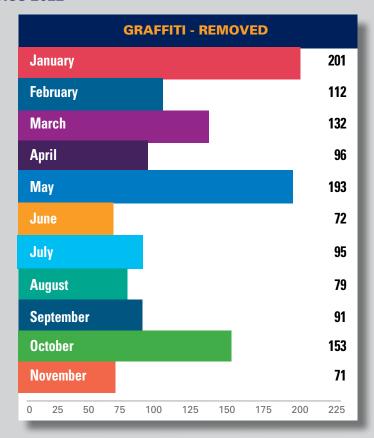

#### **STATISTICS 2022**

| 2022 CHRONOLOGIC STATISTICS |       |       |       |        |       |       |       |       |       |        |       |     |        |
|-----------------------------|-------|-------|-------|--------|-------|-------|-------|-------|-------|--------|-------|-----|--------|
| Statistics                  | JAN   | FEB   | MARCH | APRIL  | MAY   | JUNE  | JULY  | AUG   | SEPT  | ОСТ    | NOV   | DEC | TOTAL  |
| Pounds of Garbage           | 6,875 | 3,950 | 9,350 | 10,725 | 9,500 | 4,150 | 1,900 | 3,650 | 6,100 | 11,500 | 7,650 |     | 75,798 |
| Graffiti - Removed          | 201   | 112   | 132   | 96     | 193   | 72    | 95    | 79    | 91    | 153    | 71    |     | 1,295  |
| Power washing block faces   | 26    | 17    | 0     | 16     | 26    | 0     | 13    | 9     | 10    | 18     | 11    |     | 146    |
| Merchant Checks             | 104   | 52    | 103   | 243    | 352   | 301   | 546   | 550   | 533   | 636    | 436   |     | 3,656  |
| 911 Calls                   | 2     | 0     | 2     | 1      | 0     | 1     | 0     | 0     | 1     | 0      | 1     |     | 8      |
| Illegal Dumping             | 20    | 36    | 61    | 38     | 40    | 5     | 18    | 24    | 39    | 45     | 63    |     | 389    |
| Homeless Outreach           | 7     | 0     | 2     | 12     | 45    | 32    | 36    | 46    | 63    | 73     | 57    |     | 373    |
| Needles found and disposed  | of 2  | 8     | 12    | 4      | 10    | 0     | 0     | 5     | 5     | 21     | 11    |     | 78     |
| 311 Requests                | 5     | 14    | 60    | 38     | 40    | 55    | 48    | 24    | 31    | 14     | 63    |     | 392    |
| Directions                  | 15    | 8     | 10    | 80     | 212   | 205   | 139   | 138   | 126   | 94     | 78    |     | 1,105  |

#### Graffiti - removed

graffiti abated by any means including pressure washing, painting and using abatement solutions