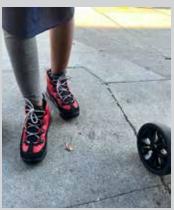

#### **Notable Moment:**

The KONO Ambassadors continue to be 'heroes in a blue shirt', with Ambassadors passing out clothes and shoes to the local unhoused population. They will be working close with MACRO (Mobile Assistance Community Responders of Oakland) on permanent solutions for some of the unhoused people in the district and helping get them transportation to detox facilities. Also new to KONO is the mobile security guard working in the district from 12:00pm to 10:00pm, helping further deter criminal activity during the holiday season. There's also a lot more police patrol on foot along with motorcycle patrols to help improve public safety, to ensure the safety for all during the holiday season.

#### **BEFORE/AFTER**

27th & Broadway Before/After

Homeless outreach shoes donated to someone in need

2016 Telegraph Before/After

2016 Telegraph Before/After