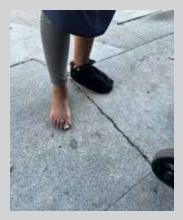

#### **Notable Moment:**

The KONO Ambassadors continue to be 'heroes in a blue shirt', with Ambassadors passing out clothes and shoes to the local unhoused population. They will be working close with MACRO (Mobile Assistance Community Responders of Oakland) on permanent solutions for some of the unhoused people in the district and helping get them transportation to detox facilities. Also new to KONO is the mobile security guard working in the district from 12:00pm to 10:00pm, helping further deter criminal activity during the holiday season. There's also a lot more police patrol on foot along with motorcycle patrols to help improve public safety, to ensure the safety for all during the holiday season.

#### **BEFORE/AFTER**

27th & Broadway Before/After

Homeless outreach shoes donated to someone in need

2016 Telegraph Before/After

2016 Telegraph Before/After