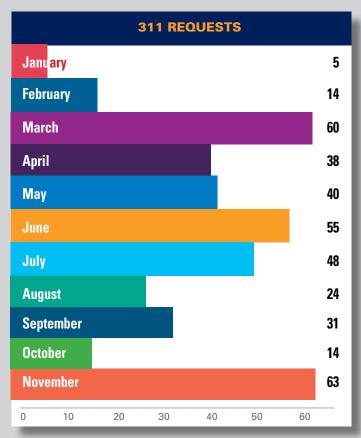

#### **STATISTICS 2022**

| 2022 CHRONOLOGIC STATISTICS |       |       |       |        |       |       |       |       |       |        |       |     |        |
|-----------------------------|-------|-------|-------|--------|-------|-------|-------|-------|-------|--------|-------|-----|--------|
| Statistics                  | JAN   | FEB   | MARCH | APRIL  | MAY   | JUNE  | JULY  | AUG   | SEPT  | ОСТ    | NOV   | DEC | TOTAL  |
| Pounds of Garbage           | 6,875 | 3,950 | 9,350 | 10,725 | 9,500 | 4,150 | 1,900 | 3,650 | 6,100 | 11,500 | 7,650 |     | 75,798 |
| Graffiti - Removed          | 201   | 112   | 132   | 96     | 193   | 72    | 95    | 79    | 91    | 153    | 71    |     | 1,295  |
| Power washing block faces   | 26    | 17    | 0     | 16     | 26    | 0     | 13    | 9     | 10    | 18     | 11    |     | 146    |
| Merchant Checks             | 104   | 52    | 103   | 243    | 352   | 301   | 546   | 550   | 533   | 636    | 436   |     | 3,656  |
| 911 Calls                   | 2     | 0     | 2     | 1      | 0     | 1     | 0     | 0     | 1     | 0      | 1     |     | 8      |
| Illegal Dumping             | 20    | 36    | 61    | 38     | 40    | 5     | 18    | 24    | 39    | 45     | 63    |     | 389    |
| Homeless Outreach           | 7     | 0     | 2     | 12     | 45    | 32    | 36    | 46    | 63    | 73     | 57    |     | 373    |
| Needles found and disposed  | of 2  | 8     | 12    | 4      | 10    | 0     | 0     | 5     | 5     | 21     | 11    |     | 78     |
| 311 Requests                | 5     | 14    | 60    | 38     | 40    | 55    | 48    | 24    | 31    | 14     | 63    |     | 392    |
| Directions                  | 15    | 8     | 10    | 80     | 212   | 205   | 139   | 138   | 126   | 94     | 78    |     | 1,105  |

#### 311 Requests

requests placed to 311 for Public Works related issues