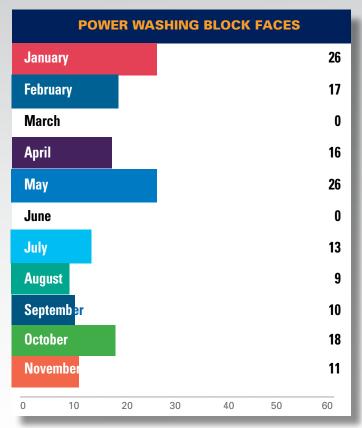

#### **STATISTICS 2022**

| 2022 CHRONOLOGIC STATISTICS |       |       |       |        |       |       |       |       |       |        |       |     |        |
|-----------------------------|-------|-------|-------|--------|-------|-------|-------|-------|-------|--------|-------|-----|--------|
| Statistics                  | JAN   | FEB   | MARCH | APRIL  | MAY   | JUNE  | JULY  | AUG   | SEPT  | ОСТ    | NOV   | DEC | TOTAL  |
| Pounds of Garbage           | 6,875 | 3,950 | 9,350 | 10,725 | 9,500 | 4,150 | 1,900 | 3,650 | 6,100 | 11,500 | 7,650 |     | 75,798 |
| Graffiti - Removed          | 201   | 112   | 132   | 96     | 193   | 72    | 95    | 79    | 91    | 153    | 71    |     | 1,295  |
| Power washing block faces   | 26    | 17    | 0     | 16     | 26    | 0     | 13    | 9     | 10    | 18     | 11    |     | 146    |
| Merchant Checks             | 104   | 52    | 103   | 243    | 352   | 301   | 546   | 550   | 533   | 636    | 436   |     | 3,656  |
| 911 Calls                   | 2     | 0     | 2     | 1      | 0     | 1     | 0     | 0     | 1     | 0      | 1     |     | 8      |
| Illegal Dumping             | 20    | 36    | 61    | 38     | 40    | 5     | 18    | 24    | 39    | 45     | 63    |     | 389    |
| Homeless Outreach           | 7     | 0     | 2     | 12     | 45    | 32    | 36    | 46    | 63    | 73     | 57    |     | 373    |
| Needles found and disposed  | of 2  | 8     | 12    | 4      | 10    | 0     | 0     | 5     | 5     | 21     | 11    |     | 78     |
| 311 Requests                | 5     | 14    | 60    | 38     | 40    | 55    | 48    | 24    | 31    | 14     | 63    |     | 392    |
| Directions                  | 15    | 8     | 10    | 80     | 212   | 205   | 139   | 138   | 126   | 94     | 78    |     | 1,105  |

#### **Power washing block faces**

number of block faces pressure washed