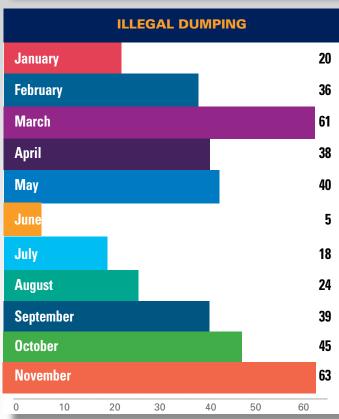

#### **STATISTICS 2022**

| 2022 CHRONOLOGIC STATISTICS |       |       |       |        |       |       |       |       |       |        |       |     |        |
|-----------------------------|-------|-------|-------|--------|-------|-------|-------|-------|-------|--------|-------|-----|--------|
| Statistics                  | JAN   | FEB   | MARCH | APRIL  | MAY   | JUNE  | JULY  | AUG   | SEPT  | ОСТ    | NOV   | DEC | TOTAL  |
| Pounds of Garbage           | 6,875 | 3,950 | 9,350 | 10,725 | 9,500 | 4,150 | 1,900 | 3,650 | 6,100 | 11,500 | 7,650 |     | 75,798 |
| Graffiti - Removed          | 201   | 112   | 132   | 96     | 193   | 72    | 95    | 79    | 91    | 153    | 71    |     | 1,295  |
| Power washing block faces   | 26    | 17    | 0     | 16     | 26    | 0     | 13    | 9     | 10    | 18     | 11    |     | 146    |
| Merchant Checks             | 104   | 52    | 103   | 243    | 352   | 301   | 546   | 550   | 533   | 636    | 436   |     | 3,656  |
| 911 Calls                   | 2     | 0     | 2     | 1      | 0     | 1     | 0     | 0     | 1     | 0      | 1     |     | 8      |
| Illegal Dumping             | 20    | 36    | 61    | 38     | 40    | 5     | 18    | 24    | 39    | 45     | 63    |     | 389    |
| Homeless Outreach           | 7     | 0     | 2     | 12     | 45    | 32    | 36    | 46    | 63    | 73     | 57    |     | 373    |
| Needles found and disposed  | of 2  | 8     | 12    | 4      | 10    | 0     | 0     | 5     | 5     | 21     | 11    |     | 78     |
| 311 Requests                | 5     | 14    | 60    | 38     | 40    | 55    | 48    | 24    | 31    | 14     | 63    |     | 392    |
| Directions                  | 15    | 8     | 10    | 80     | 212   | 205   | 139   | 138   | 126   | 94     | 78    |     | 1,105  |

#### **Illegal Dumping**

number of occurrences of dumping large or electronic items (e.g. computers, furniture, mattresses, suitcases, etc)