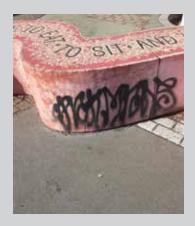

#### Graffiti - removed

graffiti abated by any means including pressure washing, painting and using abatement solutions