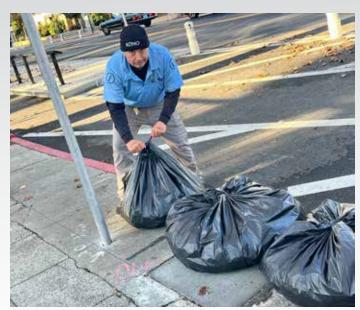

#### **KONO Ambassador Team:**

As you can see from the attached pictures, KONO Ambassador staff have dedicated so much labor to help beautify the district. With Winter in full swing, cleaning the leaves from all the beautiful trees throughout the district has been a challenging process, but one we are handling with care. The Ambassadors are doing an amazing job with the removal of the leaves, which help prevent slip and fall accidents while making the area look crisp. Additionally, removing leaves from the storm gutters prevent flooding from wet weather events.

#### Pounds of garbage

weight of trash accumulated by ambassadors. Total weight is determined by multiplying number of bags used by storage capacity (1 bag=25 lbs)