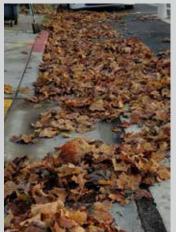

#### **KONO Ambassador Team:**

As you can see from the attached pictures, KONO Ambassador staff have dedicated so much labor to help beautify the district. With Winter in full swing, cleaning the leaves from all the beautiful trees throughout the district has been a challenging process, but one we are handling with care. The Ambassadors are doing an amazing job with the removal of the leaves, which help prevent slip and fall accidents while making the area look crisp. Additionally, removing leaves from the storm gutters prevent flooding from wet weather events.