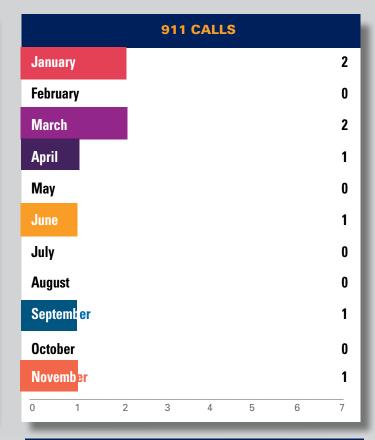

#### **STATISTICS 2022**

| 2022 CHRONOLOGIC STATISTICS |       |       |       |        |       |       |       |       |       |        |       |     |        |
|-----------------------------|-------|-------|-------|--------|-------|-------|-------|-------|-------|--------|-------|-----|--------|
| Statistics                  | JAN   | FEB   | MARCH | APRIL  | MAY   | JUNE  | JULY  | AUG   | SEPT  | ОСТ    | NOV   | DEC | TOTAL  |
| Pounds of Garbage           | 6,875 | 3,950 | 9,350 | 10,725 | 9,500 | 4,150 | 1,900 | 3,650 | 6,100 | 11,500 | 7,650 |     | 75,798 |
| Graffiti - Removed          | 201   | 112   | 132   | 96     | 193   | 72    | 95    | 79    | 91    | 153    | 71    |     | 1,295  |
| Power washing block faces   | 26    | 17    | 0     | 16     | 26    | 0     | 13    | 9     | 10    | 18     | 11    |     | 146    |
| Merchant Checks             | 104   | 52    | 103   | 243    | 352   | 301   | 546   | 550   | 533   | 636    | 436   |     | 3,656  |
| 911 Calls                   | 2     | 0     | 2     | 1      | 0     | 1     | 0     | 0     | 1     | 0      | 1     |     | 8      |
| Illegal Dumping             | 20    | 36    | 61    | 38     | 40    | 5     | 18    | 24    | 39    | 45     | 63    |     | 389    |
| Homeless Outreach           | 7     | 0     | 2     | 12     | 45    | 32    | 36    | 46    | 63    | 73     | 57    |     | 373    |
| Needles found and disposed  | of 2  | 8     | 12    | 4      | 10    | 0     | 0     | 5     | 5     | 21     | 11    |     | 78     |
| 311 Requests                | 5     | 14    | 60    | 38     | 40    | 55    | 48    | 24    | 31    | 14     | 63    |     | 392    |
| Directions                  | 15    | 8     | 10    | 80     | 212   | 205   | 139   | 138   | 126   | 94     | 78    |     | 1,105  |

#### 911 calls

emergency calls placed