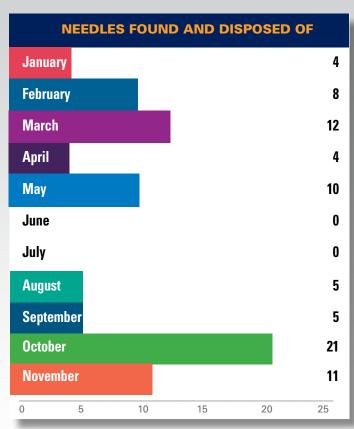

#### **STATISTICS 2022**

| 2022 CHRONOLOGIC STATISTICS |       |       |       |        |       |       |       |       |       |        |       |     |        |
|-----------------------------|-------|-------|-------|--------|-------|-------|-------|-------|-------|--------|-------|-----|--------|
| Statistics                  | JAN   | FEB   | MARCH | APRIL  | MAY   | JUNE  | JULY  | AUG   | SEPT  | ОСТ    | NOV   | DEC | TOTAL  |
| Pounds of Garbage           | 6,875 | 3,950 | 9,350 | 10,725 | 9,500 | 4,150 | 1,900 | 3,650 | 6,100 | 11,500 | 7,650 |     | 75,798 |
| Graffiti - Removed          | 201   | 112   | 132   | 96     | 193   | 72    | 95    | 79    | 91    | 153    | 71    |     | 1,295  |
| Power washing block faces   | 26    | 17    | 0     | 16     | 26    | 0     | 13    | 9     | 10    | 18     | 11    |     | 146    |
| Merchant Checks             | 104   | 52    | 103   | 243    | 352   | 301   | 546   | 550   | 533   | 636    | 436   |     | 3,656  |
| 911 Calls                   | 2     | 0     | 2     | 1      | 0     | 1     | 0     | 0     | 1     | 0      | 1     |     | 8      |
| Illegal Dumping             | 20    | 36    | 61    | 38     | 40    | 5     | 18    | 24    | 39    | 45     | 63    |     | 389    |
| Homeless Outreach           | 7     | 0     | 2     | 12     | 45    | 32    | 36    | 46    | 63    | 73     | 57    |     | 373    |
| Needles found and disposed  | of 2  | 8     | 12    | 4      | 10    | 0     | 0     | 5     | 5     | 21     | 11    |     | 78     |
| 311 Requests                | 5     | 14    | 60    | 38     | 40    | 55    | 48    | 24    | 31    | 14     | 63    |     | 392    |
| Directions                  | 15    | 8     | 10    | 80     | 212   | 205   | 139   | 138   | 126   | 94     | 78    |     | 1,105  |

#### Needles found & disposed of

number of single hypodermic needles found and disposed of at an appropriate medical waste disposal site