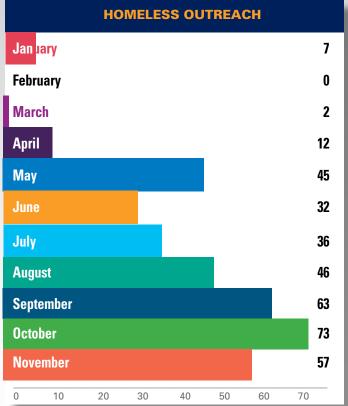

#### **STATISTICS 2022**

| 2022 CHRONOLOGIC STATISTICS |       |       |       |        |       |       |       |       |       |        |       |     |        |
|-----------------------------|-------|-------|-------|--------|-------|-------|-------|-------|-------|--------|-------|-----|--------|
| Statistics                  | JAN   | FEB   | MARCH | APRIL  | MAY   | JUNE  | JULY  | AUG   | SEPT  | ОСТ    | NOV   | DEC | TOTAL  |
| Pounds of Garbage           | 6,875 | 3,950 | 9,350 | 10,725 | 9,500 | 4,150 | 1,900 | 3,650 | 6,100 | 11,500 | 7,650 |     | 75,798 |
| Graffiti - Removed          | 201   | 112   | 132   | 96     | 193   | 72    | 95    | 79    | 91    | 153    | 71    |     | 1,295  |
| Power washing block faces   | 26    | 17    | 0     | 16     | 26    | 0     | 13    | 9     | 10    | 18     | 11    |     | 146    |
| Merchant Checks             | 104   | 52    | 103   | 243    | 352   | 301   | 546   | 550   | 533   | 636    | 436   |     | 3,656  |
| 911 Calls                   | 2     | 0     | 2     | 1      | 0     | 1     | 0     | 0     | 1     | 0      | 1     |     | 8      |
| Illegal Dumping             | 20    | 36    | 61    | 38     | 40    | 5     | 18    | 24    | 39    | 45     | 63    |     | 389    |
| Homeless Outreach           | 7     | 0     | 2     | 12     | 45    | 32    | 36    | 46    | 63    | 73     | 57    |     | 373    |
| Needles found and disposed  | of 2  | 8     | 12    | 4      | 10    | 0     | 0     | 5     | 5     | 21     | 11    |     | 78     |
| 311 Requests                | 5     | 14    | 60    | 38     | 40    | 55    | 48    | 24    | 31    | 14     | 63    |     | 392    |
| Directions                  | 15    | 8     | 10    | 80     | 212   | 205   | 139   | 138   | 126   | 94     | 78    |     | 1,105  |

#### **Homeless Outreach**

any contact with a homeless individual that includes the offering of services, or a request for information about services or service providers