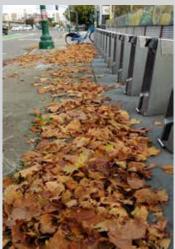

#### **KONO Ambassador Team:**

As you can see from the attached pictures, KONO Ambassador staff have dedicated so much labor to help beautify the district. With Winter in full swing, cleaning the leaves from all the beautiful trees throughout the district has been a challenging process, but one we are handling with care. The Ambassadors are doing an amazing job with the removal of the leaves, which help prevent slip and fall accidents while making the area look crisp. Additionally, removing leaves from the storm gutters prevent flooding from wet weather events.