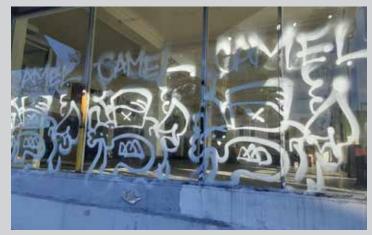

#### **BEFORE/AFTER**

27th & Broadway Before/After

27th & Broadway Before/After

27th & Broadway Before/After

#### **BEFORE/AFTER**

27th & Broadway Before/After

Homeless outreach shoes donated to someone in need

2016 Telegraph Before/After

2016 Telegraph Before/After