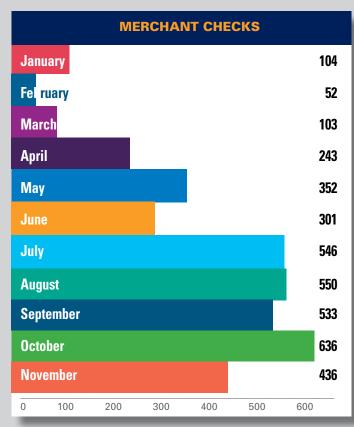

#### **STATISTICS 2022**

| 2022 CHRONOLOGIC STATISTICS |       |       |       |        |       |       |       |       |       |        |       |     |        |
|-----------------------------|-------|-------|-------|--------|-------|-------|-------|-------|-------|--------|-------|-----|--------|
| Statistics                  | JAN   | FEB   | MARCH | APRIL  | MAY   | JUNE  | JULY  | AUG   | SEPT  | ОСТ    | NOV   | DEC | TOTAL  |
| Pounds of Garbage           | 6,875 | 3,950 | 9,350 | 10,725 | 9,500 | 4,150 | 1,900 | 3,650 | 6,100 | 11,500 | 7,650 |     | 75,798 |
| Graffiti - Removed          | 201   | 112   | 132   | 96     | 193   | 72    | 95    | 79    | 91    | 153    | 71    |     | 1,295  |
| Power washing block faces   | 26    | 17    | 0     | 16     | 26    | 0     | 13    | 9     | 10    | 18     | 11    |     | 146    |
| Merchant Checks             | 104   | 52    | 103   | 243    | 352   | 301   | 546   | 550   | 533   | 636    | 436   |     | 3,656  |
| 911 Calls                   | 2     | 0     | 2     | 1      | 0     | 1     | 0     | 0     | 1     | 0      | 1     |     | 8      |
| Illegal Dumping             | 20    | 36    | 61    | 38     | 40    | 5     | 18    | 24    | 39    | 45     | 63    |     | 389    |
| Homeless Outreach           | 7     | 0     | 2     | 12     | 45    | 32    | 36    | 46    | 63    | 73     | 57    |     | 373    |
| Needles found and disposed  | of 2  | 8     | 12    | 4      | 10    | 0     | 0     | 5     | 5     | 21     | 11    |     | 78     |
| 311 Requests                | 5     | 14    | 60    | 38     | 40    | 55    | 48    | 24    | 31    | 14     | 63    |     | 392    |
| Directions                  | 15    | 8     | 10    | 80     | 212   | 205   | 139   | 138   | 126   | 94     | 78    |     | 1,105  |

#### **Merchant checks**

ambassadors visit a business for the purpose of customer service outreach or to assist with a request