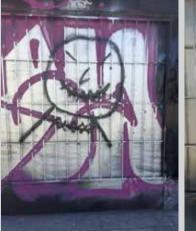

## **KONO Ambassador Team:**

Our KONO Ambassadors did an amazing job during the First Friday event, collecting all garbage bags with any overflowing trash. Through the Ambassadors hard work and dedication to the task at hand, we collected around 60 garbage bags that totaled 1500 pounds. Our graffiti abatement service continues to be successful, removing 30 large graffiti that defaced a highly targeted property on the corner of 27th and Broadway.

# Graffiti – removed

graffiti abated by any means including pressure washing, painting and using abatement solutions

**Needles found & disposed of** number of single hypodermic needles found and disposed of at an appropriate medical waste disposal site