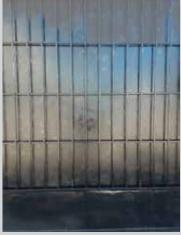

## **KONO Ambassador Team:**

Our KONO Ambassadors did an amazing job during the First Friday event, collecting all garbage bags with any overflowing trash. Through the Ambassadors hard work and dedication to the task at hand, we collected around 60 garbage bags that totaled 1500 pounds. Our graffiti abatement service continues to be successful, removing 30 large graffiti that defaced a highly targeted property on the corner of 27th and Broadway.

# Graffiti – removed

graffiti abated by any means including pressure washing, painting and using abatement solutions

**Needles found & disposed of** number of single hypodermic needles found and disposed of at an appropriate medical waste disposal site