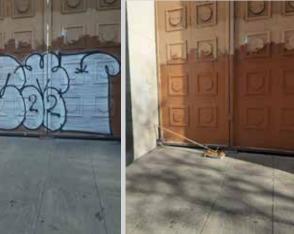

### **BEFORE/AFTER**

2328 Telegraph Avenue

505 24th Street

## **KONO Ambassador Team:**

Our KONO Ambassadors did an amazing job during the First Friday event, collecting all garbage bags with any overflowing trash. Through the Ambassadors hard work and dedication to the task at hand, we collected around 60 garbage bags that totaled 1500 pounds. Our graffiti abatement service continues to be successful, removing 30 large graffiti that defaced a highly targeted property on the corner of 27th and Broadway.