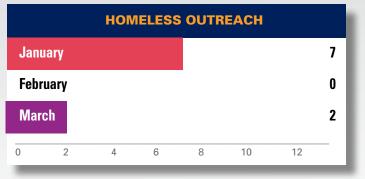

## **2022 CHRONOLOGIC STATISTICS**

| Statistics                 | JAN   | FEB   | MARCH | APRIL | MAY | JUNE | JULY | AUG | SEPT | ОСТ | NOV | DEC | TOTAL  |
|----------------------------|-------|-------|-------|-------|-----|------|------|-----|------|-----|-----|-----|--------|
| Pounds of Garbage          | 6,875 | 3,950 | 9,350 |       |     |      |      |     |      |     |     |     | 20,623 |
| Graffiti - Removed         | 201   | 112   | 132   |       |     |      |      |     |      |     |     |     | 445    |
| Power washing block faces  | 26    | 17    | 0     |       |     |      |      |     |      |     |     |     | 43     |
| Merchant Checks            | 104   | 52    | 103   |       |     |      |      |     |      |     |     |     | 259    |
| 911 Calls                  | 2     | 0     | 2     |       |     |      |      |     |      |     |     |     | 4      |
| Illegal Dumping            | 20    | 36    | 61    |       |     |      |      |     |      |     |     |     | 117    |
| Homeless Outreach          | 7     | 0     | 2     |       |     |      |      |     |      |     |     |     | 9      |
| Needles found and disposed | of 2  | 8     | 12    |       |     |      |      |     |      |     |     |     | 22     |
| 311 Requests               | 5     | 14    | 60    |       |     |      |      |     |      |     |     |     | 79     |
| Directions                 | 15    | 8     | 10    |       |     |      |      |     |      |     |     |     | 33     |

### **Homeless Outreach**

any contact with a homeless individual that includes the offering of services, or a request for information about services or service providers

**311 Requests** requests placed to 311 for Public Works related issues