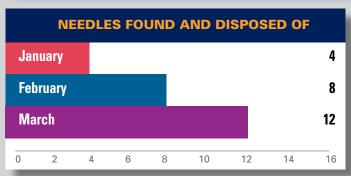

## **2022 CHRONOLOGIC STATISTICS**

| Statistics                 | JAN   | FEB   | MARCH | APRIL | MAY | JUNE | JULY | AUG | SEPT | ОСТ | NOV | DEC | TOTAL  |
|----------------------------|-------|-------|-------|-------|-----|------|------|-----|------|-----|-----|-----|--------|
| Pounds of Garbage          | 6,875 | 3,950 | 9,350 |       |     |      |      |     |      |     |     |     | 20,623 |
| Graffiti - Removed         | 201   | 112   | 132   |       |     |      |      |     |      |     |     |     | 445    |
| Power washing block faces  | 26    | 17    | 0     |       |     |      |      |     |      |     |     |     | 43     |
| Merchant Checks            | 104   | 52    | 103   |       |     |      |      |     |      |     |     |     | 259    |
| 911 Calls                  | 2     | 0     | 2     |       |     |      |      |     |      |     |     |     | 4      |
| Illegal Dumping            | 20    | 36    | 61    |       |     |      |      |     |      |     |     |     | 117    |
| Homeless Outreach          | 7     | 0     | 2     |       |     |      |      |     |      |     |     |     | 9      |
| Needles found and disposed | of 2  | 8     | 12    |       |     |      |      |     |      |     |     |     | 22     |
| 311 Requests               | 5     | 14    | 60    |       |     |      |      |     |      |     |     |     | 79     |
| Directions                 | 15    | 8     | 10    |       |     |      |      |     |      |     |     |     | 33     |

# Graffiti – removed

graffiti abated by any means including pressure washing, painting and using abatement solutions

**Needles found & disposed of** number of single hypodermic needles found and disposed of at an appropriate medical waste disposal site