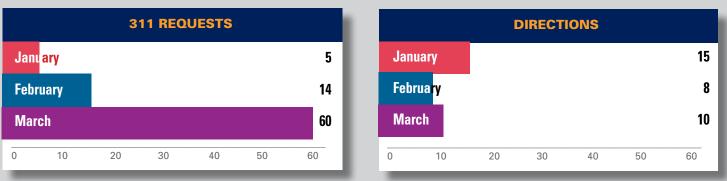

## **2022 CHRONOLOGIC STATISTICS**

| Statistics                 | JAN   | FEB   | MARCH | APRIL | MAY | JUNE | JULY | AUG | SEPT | ОСТ | NOV | DEC | TOTAL  |
|----------------------------|-------|-------|-------|-------|-----|------|------|-----|------|-----|-----|-----|--------|
| Pounds of Garbage          | 6,875 | 3,950 | 9,350 |       |     |      |      |     |      |     |     |     | 20,623 |
| Graffiti - Removed         | 201   | 112   | 132   |       |     |      |      |     |      |     |     |     | 445    |
| Power washing block faces  | 26    | 17    | 0     |       |     |      |      |     |      |     |     |     | 43     |
| Merchant Checks            | 104   | 52    | 103   |       |     |      |      |     |      |     |     |     | 259    |
| 911 Calls                  | 2     | 0     | 2     |       |     |      |      |     |      |     |     |     | 4      |
| Illegal Dumping            | 20    | 36    | 61    |       |     |      |      |     |      |     |     |     | 117    |
| Homeless Outreach          | 7     | 0     | 2     |       |     |      |      |     |      |     |     |     | 9      |
| Needles found and disposed | of 2  | 8     | 12    |       |     |      |      |     |      |     |     |     | 22     |
| 311 Requests               | 5     | 14    | 60    |       |     |      |      |     |      |     |     |     | 79     |
| Directions                 | 15    | 8     | 10    |       |     |      |      |     |      |     |     |     | 33     |

### **Homeless Outreach**

any contact with a homeless individual that includes the offering of services, or a request for information about services or service providers

**311 Requests** requests placed to 311 for Public Works related issues

### Directions

number of times ambassadors provide directions to the public