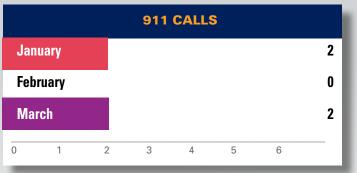

## **2022 CHRONOLOGIC STATISTICS**

| Statistics                 | JAN   | FEB   | MARCH | APRIL | MAY | JUNE | JULY | AUG | SEPT | ОСТ | NOV | DEC | TOTAL  |
|----------------------------|-------|-------|-------|-------|-----|------|------|-----|------|-----|-----|-----|--------|
| Pounds of Garbage          | 6,875 | 3,950 | 9,350 |       |     |      |      |     |      |     |     |     | 20,623 |
| Graffiti - Removed         | 201   | 112   | 132   |       |     |      |      |     |      |     |     |     | 445    |
| Power washing block faces  | 26    | 17    | 0     |       |     |      |      |     |      |     |     |     | 43     |
| Merchant Checks            | 104   | 52    | 103   |       |     |      |      |     |      |     |     |     | 259    |
| 911 Calls                  | 2     | 0     | 2     |       |     |      |      |     |      |     |     |     | 4      |
| Illegal Dumping            | 20    | 36    | 61    |       |     |      |      |     |      |     |     |     | 117    |
| Homeless Outreach          | 7     | 0     | 2     |       |     |      |      |     |      |     |     |     | 9      |
| Needles found and disposed | of 2  | 8     | 12    |       |     |      |      |     |      |     |     |     | 22     |
| 311 Requests               | 5     | 14    | 60    |       |     |      |      |     |      |     |     |     | 79     |
| Directions                 | 15    | 8     | 10    |       |     |      |      |     |      |     |     |     | 33     |

Power washing block faces

number of block faces pressure washed

**Merchant checks** ambassadors visit a business for the purpose of customer service outreach or to assist with a request

**911 calls** emergency calls placed