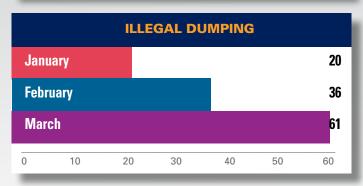

## **2022 CHRONOLOGIC STATISTICS**

| Statistics                 | JAN   | FEB   | MARCH | APRIL | MAY | JUNE | JULY | AUG | SEPT | ОСТ | NOV | DEC | TOTAL  |
|----------------------------|-------|-------|-------|-------|-----|------|------|-----|------|-----|-----|-----|--------|
| Pounds of Garbage          | 6,875 | 3,950 | 9,350 |       |     |      |      |     |      |     |     |     | 20,623 |
| Graffiti - Removed         | 201   | 112   | 132   |       |     |      |      |     |      |     |     |     | 445    |
| Power washing block faces  | 26    | 17    | 0     |       |     |      |      |     |      |     |     |     | 43     |
| Merchant Checks            | 104   | 52    | 103   |       |     |      |      |     |      |     |     |     | 259    |
| 911 Calls                  | 2     | 0     | 2     |       |     |      |      |     |      |     |     |     | 4      |
| Illegal Dumping            | 20    | 36    | 61    |       |     |      |      |     |      |     |     |     | 117    |
| Homeless Outreach          | 7     | 0     | 2     |       |     |      |      |     |      |     |     |     | 9      |
| Needles found and disposed | of 2  | 8     | 12    |       |     |      |      |     |      |     |     |     | 22     |
| 311 Requests               | 5     | 14    | 60    |       |     |      |      |     |      |     |     |     | 79     |
| Directions                 | 15    | 8     | 10    |       |     |      |      |     |      |     |     |     | 33     |

**Illegal Dumping** number of occurrences of dumping large or electronic items (e.g. computers, furniture, mattresses, suitcases, etc)