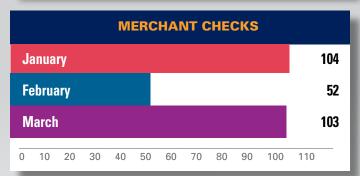

## **2022 CHRONOLOGIC STATISTICS**

| Statistics                 | JAN   | FEB   | MARCH | APRIL | MAY | JUNE | JULY | AUG | SEPT | ОСТ | NOV | DEC | TOTAL  |
|----------------------------|-------|-------|-------|-------|-----|------|------|-----|------|-----|-----|-----|--------|
| Pounds of Garbage          | 6,875 | 3,950 | 9,350 |       |     |      |      |     |      |     |     |     | 20,623 |
| Graffiti - Removed         | 201   | 112   | 132   |       |     |      |      |     |      |     |     |     | 445    |
| Power washing block faces  | 26    | 17    | 0     |       |     |      |      |     |      |     |     |     | 43     |
| Merchant Checks            | 104   | 52    | 103   |       |     |      |      |     |      |     |     |     | 259    |
| 911 Calls                  | 2     | 0     | 2     |       |     |      |      |     |      |     |     |     | 4      |
| Illegal Dumping            | 20    | 36    | 61    |       |     |      |      |     |      |     |     |     | 117    |
| Homeless Outreach          | 7     | 0     | 2     |       |     |      |      |     |      |     |     |     | 9      |
| Needles found and disposed | of 2  | 8     | 12    |       |     |      |      |     |      |     |     |     | 22     |
| 311 Requests               | 5     | 14    | 60    |       |     |      |      |     |      |     |     |     | 79     |
| Directions                 | 15    | 8     | 10    |       |     |      |      |     |      |     |     |     | 33     |

Power washing block faces

number of block faces pressure washed

**Merchant checks** ambassadors visit a business for the purpose of customer service outreach or to assist with a request

**911 calls** emergency calls placed