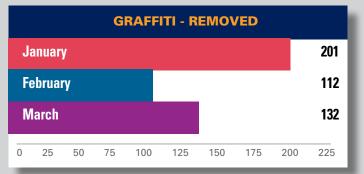

## **KONO Ambassador Team:**

Our KONO Ambassadors did an amazing job during the First Friday event, collecting all garbage bags with any overflowing trash. Through the Ambassadors hard work and dedication to the task at hand, we collected around 60 garbage bags that totaled 1500 pounds. Our graffiti abatement service continues to be successful, removing 30 large graffiti that defaced a highly targeted property on the corner of 27th and Broadway.

## **2022 CHRONOLOGIC STATISTICS**

| Statistics                 | JAN   | FEB   | MARCH | APRIL | MAY | JUNE | JULY | AUG | SEPT | ОСТ | NOV | DEC | TOTAL  |
|----------------------------|-------|-------|-------|-------|-----|------|------|-----|------|-----|-----|-----|--------|
| Pounds of Garbage          | 6,875 | 3,950 | 9,350 |       |     |      |      |     |      |     |     |     | 20,623 |
| Graffiti - Removed         | 201   | 112   | 132   |       |     |      |      |     |      |     |     |     | 445    |
| Power washing block faces  | 26    | 17    | 0     |       |     |      |      |     |      |     |     |     | 43     |
| Merchant Checks            | 104   | 52    | 103   |       |     |      |      |     |      |     |     |     | 259    |
| 911 Calls                  | 2     | 0     | 2     |       |     |      |      |     |      |     |     |     | 4      |
| Illegal Dumping            | 20    | 36    | 61    |       |     |      |      |     |      |     |     |     | 117    |
| Homeless Outreach          | 7     | 0     | 2     |       |     |      |      |     |      |     |     |     | 9      |
| Needles found and disposed | of 2  | 8     | 12    |       |     |      |      |     |      |     |     |     | 22     |
| 311 Requests               | 5     | 14    | 60    |       |     |      |      |     |      |     |     |     | 79     |
| Directions                 | 15    | 8     | 10    |       |     |      |      |     |      |     |     |     | 33     |

# Graffiti – removed

graffiti abated by any means including pressure washing, painting and using abatement solutions

**Needles found & disposed of** number of single hypodermic needles found and disposed of at an appropriate medical waste disposal site