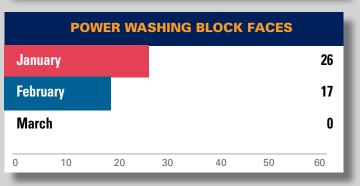

## **2022 CHRONOLOGIC STATISTICS**

| Statistics                 | JAN   | FEB   | MARCH | APRIL | MAY | JUNE | JULY | AUG | SEPT | ОСТ | NOV | DEC | TOTAL  |
|----------------------------|-------|-------|-------|-------|-----|------|------|-----|------|-----|-----|-----|--------|
| Pounds of Garbage          | 6,875 | 3,950 | 9,350 |       |     |      |      |     |      |     |     |     | 20,623 |
| Graffiti - Removed         | 201   | 112   | 132   |       |     |      |      |     |      |     |     |     | 445    |
| Power washing block faces  | 26    | 17    | 0     |       |     |      |      |     |      |     |     |     | 43     |
| Merchant Checks            | 104   | 52    | 103   |       |     |      |      |     |      |     |     |     | 259    |
| 911 Calls                  | 2     | 0     | 2     |       |     |      |      |     |      |     |     |     | 4      |
| Illegal Dumping            | 20    | 36    | 61    |       |     |      |      |     |      |     |     |     | 117    |
| Homeless Outreach          | 7     | 0     | 2     |       |     |      |      |     |      |     |     |     | 9      |
| Needles found and disposed | of 2  | 8     | 12    |       |     |      |      |     |      |     |     |     | 22     |
| 311 Requests               | 5     | 14    | 60    |       |     |      |      |     |      |     |     |     | 79     |
| Directions                 | 15    | 8     | 10    |       |     |      |      |     |      |     |     |     | 33     |

Power washing block faces

number of block faces pressure washed

**Merchant checks** ambassadors visit a business for the purpose of customer service outreach or to assist with a request

**911 calls** emergency calls placed