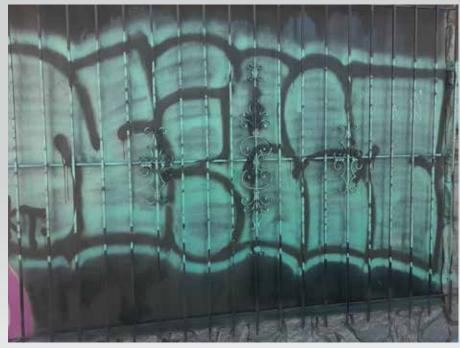

## **KONO Ambassador Team:**

Our KONO Ambassadors did an amazing job during the First Friday event, collecting all garbage bags with any overflowing trash. Through the Ambassadors hard work and dedication to the task at hand, we collected around 60 garbage bags that totaled 1500 pounds. Our graffiti abatement service continues to be successful, removing 30 large graffiti that defaced a highly targeted property on the corner of 27th and Broadway.

# Graffiti – removed

graffiti abated by any means including pressure washing, painting and using abatement solutions

**Needles found & disposed of** number of single hypodermic needles found and disposed of at an appropriate medical waste disposal site