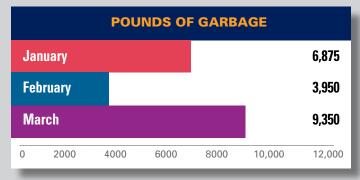

## **2022 CHRONOLOGIC STATISTICS**

| Statistics                 | JAN   | FEB   | MARCH | APRIL | MAY | JUNE | JULY | AUG | SEPT | ОСТ | NOV | DEC | TOTAL  |
|----------------------------|-------|-------|-------|-------|-----|------|------|-----|------|-----|-----|-----|--------|
| Pounds of Garbage          | 6,875 | 3,950 | 9,350 |       |     |      |      |     |      |     |     |     | 20,623 |
| Graffiti - Removed         | 201   | 112   | 132   |       |     |      |      |     |      |     |     |     | 445    |
| Power washing block faces  | 26    | 17    | 0     |       |     |      |      |     |      |     |     |     | 43     |
| Merchant Checks            | 104   | 52    | 103   |       |     |      |      |     |      |     |     |     | 259    |
| 911 Calls                  | 2     | 0     | 2     |       |     |      |      |     |      |     |     |     | 4      |
| Illegal Dumping            | 20    | 36    | 61    |       |     |      |      |     |      |     |     |     | 117    |
| Homeless Outreach          | 7     | 0     | 2     |       |     |      |      |     |      |     |     |     | 9      |
| Needles found and disposed | of 2  | 8     | 12    |       |     |      |      |     |      |     |     |     | 22     |
| 311 Requests               | 5     | 14    | 60    |       |     |      |      |     |      |     |     |     | 79     |
| Directions                 | 15    | 8     | 10    |       |     |      |      |     |      |     |     |     | 33     |